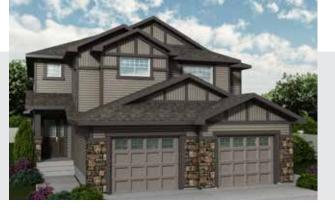

## **The Kent (Birk)** 1**352 SQ FT** 17306-81 St. NW Schonsee

- Beautiful 3 Bedroom, 2 ½ Bath Duplex with Single Car Garage
- Welcoming Curb Appeal with the Use of Multiple Texture, Color and Stone Accents
- Laminate Floors Throughout the Main Floor
- Tile Floors in the Second Floor Baths, and Mud Room
- Stunning Quartz Countertops w/Backsplash Finish the Kitchen
- Double Undermount Stainless Steel Sinks with Spray Faucet
- Massive Island with Plenty of Room for Eating, Cooking and Socializing
- Pot and Pan Drawers and Large 36" Cabinet Pantry offer Plenty of Storage in the Kitchen
- Master Bedroom Has Large Walk-In Closet and Ensuite w/ 5' Walk-In Shower
- 40 Gallon Hot Water Tank
- Smoke Detectors on Each Floor and In Every Bedroom
- Fully Ducted Active HRV Heat Recovery Ventilation System
- Triple Pane Windows
- Basement Roughed-In for Future 3 Pc Bathroom
- Two Basement Windows offer Plenty of Natural Light
- Two Garage Door Openers
- Rear Developer Fence Included

## The Kent (Birk)

**1352 SQ FT** 17306-81 St. NW Schonsee