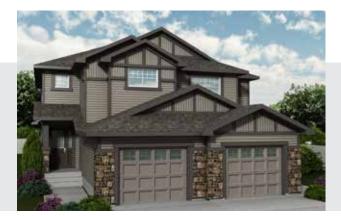

## **The Kent (Birk)** 1**352 SQ FT** 17306-81 St. NW Schonsee

- Beautiful 3 Bedroom, 2 ½ Bath Duplex with Single Car Garage
- Welcoming Curb Appeal with the Use of Multiple Texture, Color and Stone Accents
- Laminate Floors Throughout the Main Floor
- Tile Floors in the Second Floor Baths, and Mud Room
- Stunning Quartz Countertops w/Backsplash Finish the Kitchen
- Double Undermount Stainless Steel Sinks with Spray Faucet
- Massive Island with Plenty of Room for Eating, Cooking and Socializing
- Pot and Pan Drawers and Large 36" Cabinet Pantry offer Plenty of Storage in the Kitchen
- Master Bedroom Has Large Walk-In Closet and Ensuite w/ 5' Walk-In Shower
- 40 Gallon Hot Water Tank
- Smoke Detectors on Each Floor and In Every Bedroom
- Fully Ducted Active HRV Heat Recovery Ventilation System
- Triple Pane Windows
- Basement Roughed-In for Future 3 Pc Bathroom
- Two Basement Windows offer Plenty of Natural Light
- Two Garage Door Openers
- Rear Developer Fence Included

## The Kent (Birk)

**1352 SQ FT** 17306-81 St. NW Schonsee