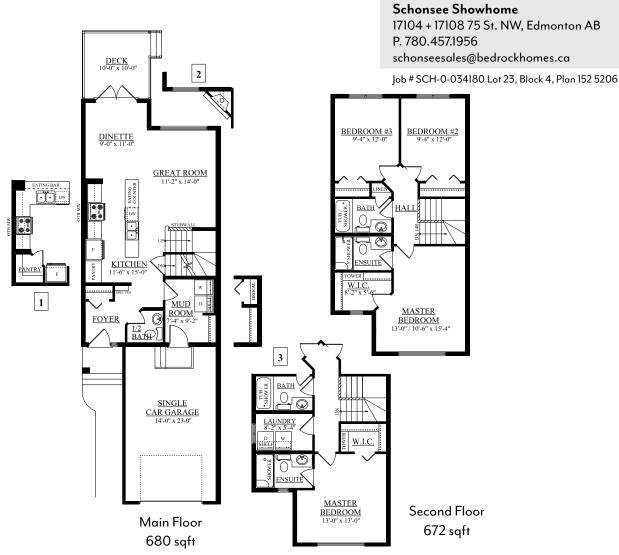

Schonsee Showhome 17104 + 17108 75 St. NW, Edmonton AB P. 780.457.1956 schonseesales@bedrockhomes.ca

Job # SCH-0-034180 Lot 23, Block 4, Plan 152 5206

Notes: