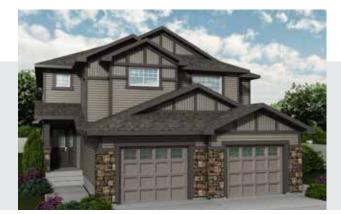

## **The Kent (Ashbury)** 1401 SQ FT 17304-81 St. NW Schonsee

- Welcoming Curb Appeal with the Use of Multiple Texture, Color and Stone Accents
- Laminate Floors Throughout the Main Floor
- Tile Floors in the Second Floor Baths, and Mud Room
- Stunning Quartz Countertops w/Backsplash Finish the Kitchen
- Double Undermount Stainless Steel Sinks with Spray Faucet
- Massive Island with Plenty of Room for Eating, Cooking and Socializing
- Pot and Pan Drawers and Large 36" Cabinet Pantry offer Plenty of Storage in the Kitchen
- Master Bedroom Has Large Walk-In Closet and Ensuite w/ 5' Walk-In Shower
- Laundry Conveniently Located on the Second Floor
- 40 Gallon Hot Water Tank
- Smoke Detectors on Each Floor and In Every Bedroom
- Fully Ducted Active HRV Heat Recovery Ventilation System
- Triple Pane Windows
- Basement Roughed-In for Future 3 Pc Bathroom
- Two Basement Windows offer Plenty of Natural Light
- Two Garage Door Openers
- Rear and Side Developer Fence Included

## The Kent (Ashbury) 1401 SQ FT

17304-81 St. NW Schonsee