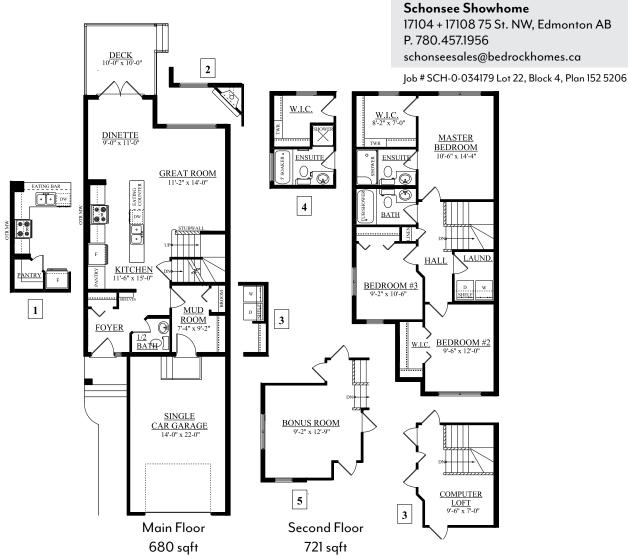

Schonsee Showhome 17104 + 17108 75 St. NW, Edmonton AB P. 780.457.1956 schonseesales@bedrockhomes.ca

Job # SCH-0-034179 Lot 22, Block 4, Plan 152 5206

Notes:

bedrockhomes.ca

VISIT US AT ANY OF OUR SHOWHOMES! Monday – Thursday 3-8pm, Weekends & Holidays 12–5PM