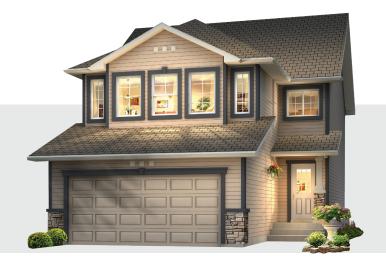

# **The Madison B** 1903 SQ FT 17332-76 St. NW Schonsee

## The Madison B 1903 SQ FT 17332-76 St. NW Schonsee

Notes:

- 2 storey
- 3 Bedrooms + Bonus room, 2 and ½ bath
- Hardwood flooring throughout main floor with ceramic tile in the rear entry and 2nd floor bathrooms
- Paint grade railing with metal spindles on main floor
- Large L shaped kitchen
- Granite countertops in kitchen
- · Large rectangular island with flush eating bar
- 36" Kitchen cabinets
- Pot and pan drawer in kitchen
- Pot and pendent lights in kitchen
- Master bedroom with walk in closet
- 4 piece ensuite featuring double sinks, oversized shower, and corner soaker tub
- Second floor laundry room with white front load washer and dryer
- 2 car front attached garage (20' x 22') insulated and dry walled