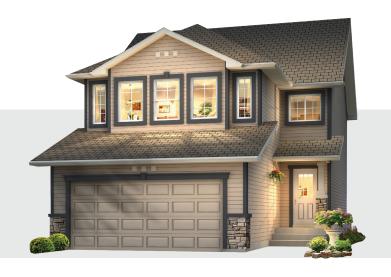

# **The Madison B** 1903 SQ FT 17332-76 St. NW Schonsee

## The Madison B 1903 SQ FT 17332-76 St. NW Schonsee

Notes:

- 2 storey
- 3 Bedrooms + Bonus room, 2 and ½ bath
- Hardwood flooring throughout main floor with ceramic tile in the rear entry and 2nd floor bathrooms
- Paint grade railing with metal spindles on main floor
- Large L shaped kitchen
- Granite countertops in kitchen
- · Large rectangular island with flush eating bar
- 36" Kitchen cabinets
- Pot and pan drawer in kitchen
- Pot and pendent lights in kitchen
- Master bedroom with walk in closet
- 4 piece ensuite featuring double sinks, oversized shower, and corner soaker tub
- Second floor laundry room with white front load washer and dryer
- 2 car front attached garage (20' x 22') insulated and dry walled