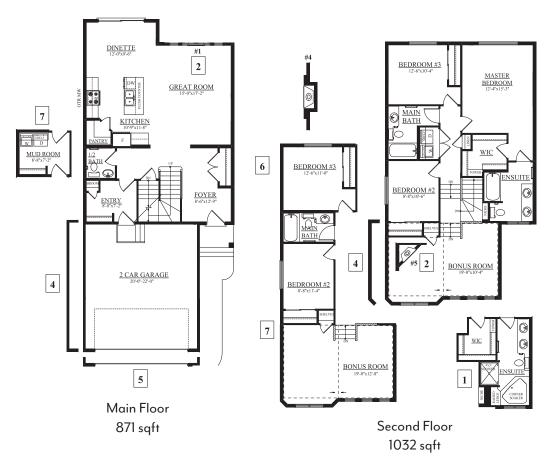

## The Madison B 1903 SQ FT 17332-76 St. NW Schonsee

Notes:

- 2 storey
- 3 Bedrooms + Bonus room, 2 and ½ bath
- Hardwood flooring throughout main floor with ceramic tile in the rear entry and 2nd floor bathrooms
- Paint grade railing with metal spindles on main floor
- Large L shaped kitchen
- Granite countertops in kitchen
- · Large rectangular island with flush eating bar
- 36" Kitchen cabinets
- Pot and pan drawer in kitchen
- Pot and pendent lights in kitchen
- Master bedroom with walk in closet
- 4 piece ensuite featuring double sinks, oversized shower, and corner soaker tub
- Second floor laundry room with white front load washer and dryer
- 2 car front attached garage (20' x 22') insulated and dry walled

# **The Madison B** 1903 SQ FT 17332-76 St. NW Schonsee