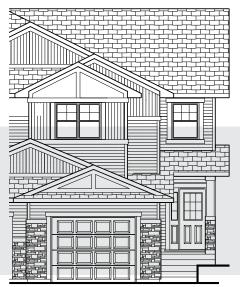

SUMMIT BUILDING A

**The Ashbury** 1423 SQ FT 17314-76 St. NW Schonsee

- 2 storey townhome
- 3 bedrooms, 2 and ½ bath
- Premium 2 interior finishing package
- Hardwood flooring throughout main floor with ceramic tile in the rear entry and bathrooms
- Tile Backsplash in kitchen
- Quartz countertops in kitchen
- Kitchen cabinets with crown molding
- Large island with flush eating bar
- Master bedroom with walk in closet
- Second floor laundry room
- High efficiency hot water tank
- 3 piece rough in basement ideal for future development
- Single car front attached garage (14' x 22') insulated and dry walled
- Front and back landscaping with deck

SUMMIT BUILDING A

**The Ashbury** 1423 SQ FT 17314-76 St. NW Schonsee