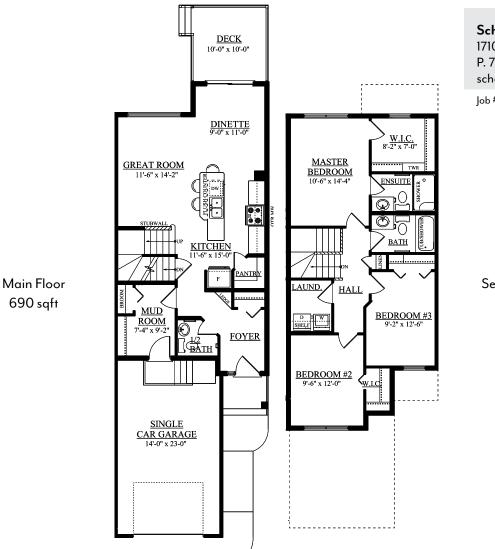

SUMMIT BUILDING A

**The Ashbury** 1423 SQ FT 17314-76 St. NW Schonsee

- 2 storey townhome
- 3 bedrooms, 2 and ½ bath
- Premium 2 interior finishing package
- Hardwood flooring throughout main floor with ceramic tile in the rear entry and bathrooms
- Tile Backsplash in kitchen
- Quartz countertops in kitchen
- Kitchen cabinets with crown molding
- Large island with flush eating bar
- Master bedroom with walk in closet
- Second floor laundry room
- High efficiency hot water tank
- 3 piece rough in basement ideal for future development
- Single car front attached garage (14' x 22') insulated and dry walled
- Front and back landscaping with deck

SUMMIT BUILDING A

**The Ashbury** 1423 SQ FT 17314-76 St. NW Schonsee

## Schonsee Showhome 17104 + 17108 75 St. NW, Edmonton AB

P. 780.457.1956 schonseesales@bedrockhomes.ca

Job # SCH-0-033492 Lot 6, Block 7

Second Floor 733 sqft

VISIT US AT ANY OF OUR SHOWHOMES! Monday – Thursday 3–8pm, Weekends & Holidays 12–5PM