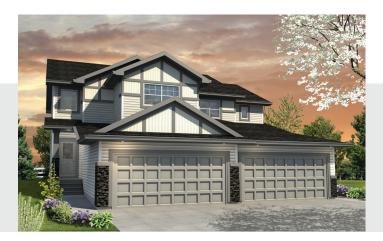

## **The Abbey (Devon)** 1562 SQ FT 7867-170A Ave. NW Schonsee

- 2 storey half duplex
- 3 bedrooms, 2 and ½ bath
- Essentials 1 interior finishing package
- Laminate flooring throughout main floor with ceramic tile in the rear entry and bathrooms
- Large L shaped kitchen
- Tile Backsplash in kitchen
- Kitchen cabinets with crown molding
- Large island with flush eating bar
- Master bedroom with walk in closet
- Main floor laundry room
- High efficiency hot water tank
- 3 piece rough in basement ideal for future development
- 2 car front attached garage (19' x 22') insulated and dry walled
- Front and back landscaping with deck

## **The Abbey (Devon)** 1562 SQ FT

7867-170A Ave. NW Schonsee