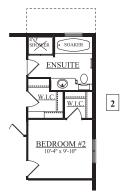

## **The Abbey (Devon)** 1562 SQ FT 7867-170A Ave. NW Schonsee

- 2 storey half duplex
- 3 bedrooms, 2 and ½ bath
- Essentials 1 interior finishing package
- Laminate flooring throughout main floor with ceramic tile in the rear entry and bathrooms
- Large L shaped kitchen
- Tile Backsplash in kitchen
- Kitchen cabinets with crown molding
- Large island with flush eating bar
- Master bedroom with walk in closet
- Main floor laundry room
- High efficiency hot water tank
- 3 piece rough in basement ideal for future development
- 2 car front attached garage (19' x 22') insulated and dry walled
- Front and back landscaping with deck

## **The Abbey (Devon)** 1562 SQ FT

7867-170A Ave. NW Schonsee