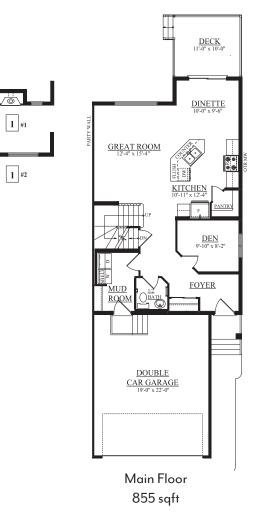

## **The Abbey (Devon)** 1562 SQ FT 7867-170A Ave. NW Schonsee

- 2 storey half duplex
- 3 bedrooms, 2 and ½ bath
- Essentials 1 interior finishing package
- Laminate flooring throughout main floor with ceramic tile in the rear entry and bathrooms
- Large L shaped kitchen
- Tile Backsplash in kitchen
- Kitchen cabinets with crown molding
- Large island with flush eating bar
- Master bedroom with walk in closet
- Main floor laundry room
- High efficiency hot water tank
- 3 piece rough in basement ideal for future development
- 2 car front attached garage (19' x 22') insulated and dry walled
- Front and back landscaping with deck

## **The Abbey (Devon)** 1562 SQ FT

7867-170A Ave. NW Schonsee