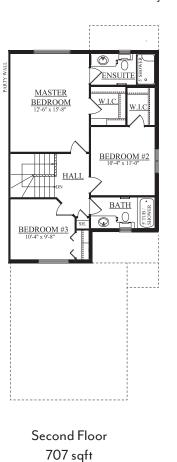

## **The Abbey (Devon)** 1562 SQ FT 7867-170A Ave. NW Schonsee

- 2 storey half duplex
- 3 bedrooms, 2 and ½ bath
- Essentials 1 interior finishing package
- Laminate flooring throughout main floor with ceramic tile in the rear entry and bathrooms
- Large L shaped kitchen
- Tile Backsplash in kitchen
- Kitchen cabinets with crown molding
- Large island with flush eating bar
- Master bedroom with walk in closet
- Main floor laundry room
- High efficiency hot water tank
- 3 piece rough in basement ideal for future development
- 2 car front attached garage (19' x 22') insulated and dry walled
- Front and back landscaping with deck

## **The Abbey (Devon)** 1562 SQ FT

7867-170A Ave. NW Schonsee