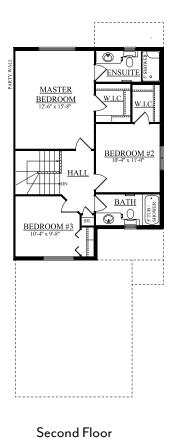

## The Abbey (Layton) 1526 SQ FT

7891-170A Ave. NW Schonsee

- 2 storey half duplex
- 3 bedrooms, 2 and ½ bath
- Essentials 2 interior finishing package
- Laminate flooring throughout main floor with ceramic tile in the rear entry and bathrooms
- Large L shaped kitchen with stainless steel appliances
- Tile Backsplash in kitchen
- Kitchen cabinets with crown molding
- Large island with flush eating bar
- Pot and pan drawer in kitchen
- Hunter Douglas blinds package
- Master bedroom with walk in closet
- · Main floor laundry room with white front load washer and dryer
- High efficiency furnace and hot water tank
- 3 piece rough in basement ideal for future development
- 2 car front attached garage (19' x 22') insulated and dry walled
- Front and back landscaping with deck and gas line for BBQ
- Added Value
  - Professional moving service
  - Energuide modeled / rated Homes
  - BuiltGreen certified

## The Abbey (Layton) 1526 SQ FT

7891-170A Ave. NW Schonsee