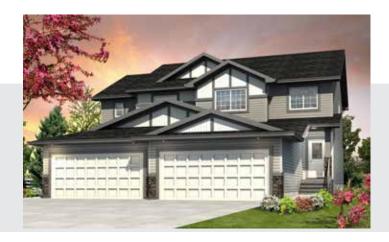

## The Abbey (Layton) 1526 SQ FT

7891-170A Ave. NW Schonsee

- 2 storey half duplex
- 3 bedrooms, 2 and ½ bath
- Essentials 2 interior finishing package
- Laminate flooring throughout main floor with ceramic tile in the rear entry and bathrooms
- Large L shaped kitchen with stainless steel appliances
- Tile Backsplash in kitchen
- Kitchen cabinets with crown molding
- Large island with flush eating bar
- Pot and pan drawer in kitchen
- Hunter Douglas blinds package
- Master bedroom with walk in closet
- · Main floor laundry room with white front load washer and dryer
- High efficiency furnace and hot water tank
- 3 piece rough in basement ideal for future development
- 2 car front attached garage (19' x 22') insulated and dry walled
- Front and back landscaping with deck and gas line for BBQ
- Added Value
  - Professional moving service
  - Energuide modeled / rated Homes
  - BuiltGreen certified

## The Abbey (Layton) 1526 SQ FT

7891-170A Ave. NW Schonsee