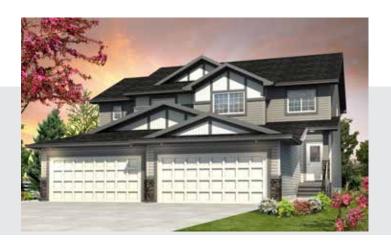

## The Abbey (Layton) 1526 SQ FT

7891-170A Ave. NW Schonsee

- 2 storey half duplex
- 3 bedrooms, 2 and ½ bath
- Essentials 2 interior finishing package
- Laminate flooring throughout main floor with ceramic tile in the rear entry and bathrooms
- Large L shaped kitchen with stainless steel appliances
- Tile Backsplash in kitchen
- Kitchen cabinets with crown molding
- Large island with flush eating bar
- Pot and pan drawer in kitchen
- Hunter Douglas blinds package
- Master bedroom with walk in closet
- · Main floor laundry room with white front load washer and dryer
- High efficiency furnace and hot water tank
- 3 piece rough in basement ideal for future development
- 2 car front attached garage (19' x 22') insulated and dry walled
- Front and back landscaping with deck and gas line for BBQ
- Added Value
  - Professional moving service
  - Energuide modeled / rated Homes
  - BuiltGreen certified

## The Abbey (Layton) 1526 SQ FT

7891-170A Ave. NW Schonsee