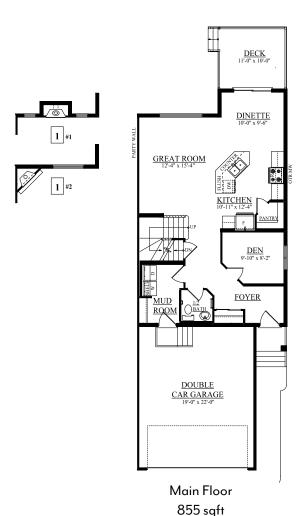

## Schonsee Showhome

17104 + 17108 75 St. NW, Edmonton AB P. 780.457.1956 schonseesales@bedrockhomes.ca

Job # SCH-0-0333467 Lot 15, Plan 112-0383

| Notes: |  |  |  |
|--------|--|--|--|
|        |  |  |  |
|        |  |  |  |
|        |  |  |  |
|        |  |  |  |
|        |  |  |  |
|        |  |  |  |
|        |  |  |  |

## Schonsee Showhome

17104 + 17108 75 St. NW, Edmonton AB P. 780.457.1956 schonseesales@bedrockhomes.ca

Job # SCH-0-0333467 Lot 15, Plan 112-0383

707 sqft

bedrockhomes.ca

VISIT US AT ANY OF OUR SHOWHOMES! Monday - Thursday 3-8pm, Weekends & Holidays 12-5PM