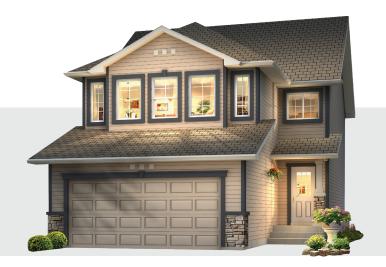

## The Madison B 1903 SQ FT 17319-74 St. NW Schonsee

- 2 Storey
- 3 Bedrooms + Bonus Room, 2 and ½ Bath
- 9' Ceilings on Main Floor
- Tile Flooring in Mudroom and Second Floor Bathrooms
- Hardwood Flooring Throughout Main Floor
- Paint Grade Railing with Metal Spindles on Main Floor
- 41" Kitchen Cabinets Raised to Ceiling Bulkhead
- Pot and Pan Drawer in Kitchen
- Pot and Pendent Lights in Kitchen
- Quartz Countertops in Kitchen
- Glass Tile Backsplash in Kitchen
- Master Bedroom with Large Walk in Closet
- Upgraded Ensuite Featuring Corner Soaker Tub, Walk In Shower & Double Sinks
- Upgraded Faucets Throughout Home
- · Laundry Located on the Second Floor
- Double Front Attached Garage (20' x 22') Insulated and Drywalled
- Triple Pane Windows
- 3 pc Basement Rough-in for Future Development

# The Madison B 1903 SQ FT 17319-74 St. NW Schonsee