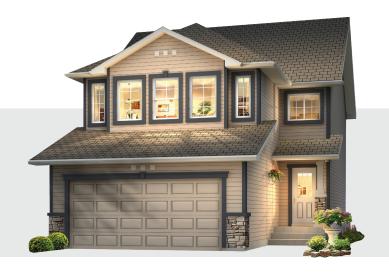

## The Madison B 1903 SQ FT 17319-74 St. NW Schonsee

- 2 Storey
- 3 Bedrooms + Bonus Room, 2 and ½ Bath
- 9' Ceilings on Main Floor
- Tile Flooring in Mudroom and Second Floor Bathrooms
- Hardwood Flooring Throughout Main Floor
- Paint Grade Railing with Metal Spindles on Main Floor
- 41" Kitchen Cabinets Raised to Ceiling Bulkhead
- Pot and Pan Drawer in Kitchen
- Pot and Pendent Lights in Kitchen
- Quartz Countertops in Kitchen
- Glass Tile Backsplash in Kitchen
- Master Bedroom with Large Walk in Closet
- Upgraded Ensuite Featuring Corner Soaker Tub, Walk In Shower & Double Sinks
- Upgraded Faucets Throughout Home
- · Laundry Located on the Second Floor
- Double Front Attached Garage (20' x 22') Insulated and Drywalled
- Triple Pane Windows
- 3 pc Basement Rough-in for Future Development

# The Madison B 1903 SQ FT 17319-74 St. NW Schonsee