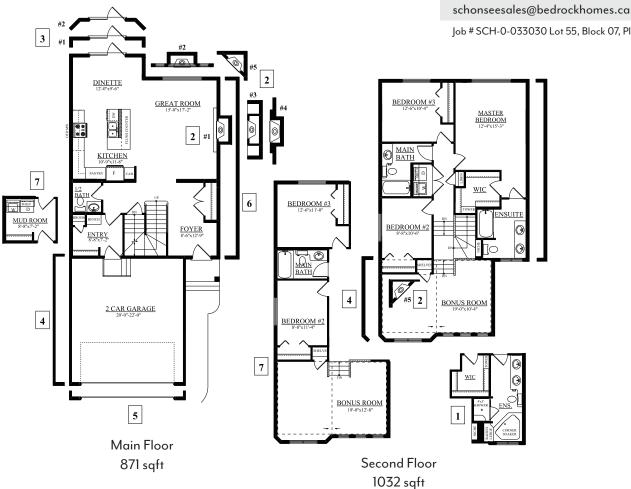

#### Schonsee Showhome

17104 + 17108 75 St. NW, Edmonton AB P. 780.457.1956 schonseesales@bedrockhomes.ca

Job # SCH-0-033030 Lot 55, Block 07, Plan 122 3878

| Notes: |  |  |  |
|--------|--|--|--|
|        |  |  |  |
|        |  |  |  |
|        |  |  |  |
|        |  |  |  |
|        |  |  |  |
|        |  |  |  |
|        |  |  |  |
|        |  |  |  |
|        |  |  |  |

### Schonsee Showhome

17104 + 17108 75 St. NW, Edmonton AB P. 780.457.1956

Job # SCH-0-033030 Lot 55, Block 07, Plan 122 3878