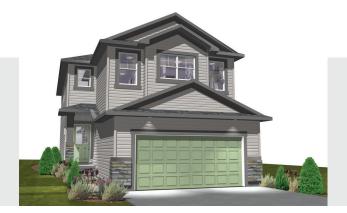

## The Seville B 2137 SQ FT

7523-174 Ave NW Schonsee

- 2 Storey
- 3 Bedrooms, Den + Bonus Room, 2 and ½ Bath
- 9' Ceilings on Main Floor
- Tandem Garage has been Upgraded to a Main Floor Den
- Tile Flooring in Mudroom and Second Floor Bathrooms
- · Hardwood Flooring Throughout Main Floor
- Fireplace w/ Stone Surround in Great Room
- Great Room Cantilevered to Create an Additional 27 sq ft to the Space
- · Paint Grade Railing with Metal Spindles on Main Floor
- 41" Cabinets Raised to the Ceiling Bulkhead
- Pot and Pan Drawer in Kitchen
- Pot and Pendent Lights in Kitchen
- Quartz Countertops in Kitchen
- Glass Tile Backsplash in Kitchen
- Upgraded Faucets Throughout the Home
- Master Bedroom with Large Walk in Closet
- Ensuite w/ Soaker Tub, Separate Shower and Double Sinks
- Second Floor Laundry Room with Tile Floor
- Double Car Attached Garage w/ 2 Door Openers
- Triple Pane Windows
- 3 pc Basement Rough-in for Future Development

## The Seville B 2137 SQ FT 7523-174 Ave NW Schonsee