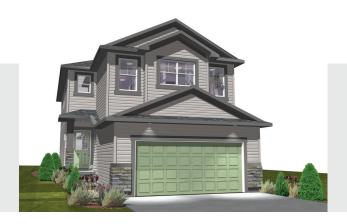

## The Seville B 2137 SQ FT

7523-174 Ave NW Schonsee

- 2 Storey
- 3 Bedrooms, Den + Bonus Room, 2 and ½ Bath
- 9' Ceilings on Main Floor
- Tandem Garage has been Upgraded to a Main Floor Den
- Tile Flooring in Mudroom and Second Floor Bathrooms
- · Hardwood Flooring Throughout Main Floor
- Fireplace w/ Stone Surround in Great Room
- Great Room Cantilevered to Create an Additional 27 sq ft to the Space
- · Paint Grade Railing with Metal Spindles on Main Floor
- 41" Cabinets Raised to the Ceiling Bulkhead
- Pot and Pan Drawer in Kitchen
- Pot and Pendent Lights in Kitchen
- Quartz Countertops in Kitchen
- Glass Tile Backsplash in Kitchen
- Upgraded Faucets Throughout the Home
- Master Bedroom with Large Walk in Closet
- Ensuite w/ Soaker Tub, Separate Shower and Double Sinks
- Second Floor Laundry Room with Tile Floor
- Double Car Attached Garage w/ 2 Door Openers
- Triple Pane Windows
- 3 pc Basement Rough-in for Future Development

## The Seville B 2137 SQ FT 7523-174 Ave NW Schonsee