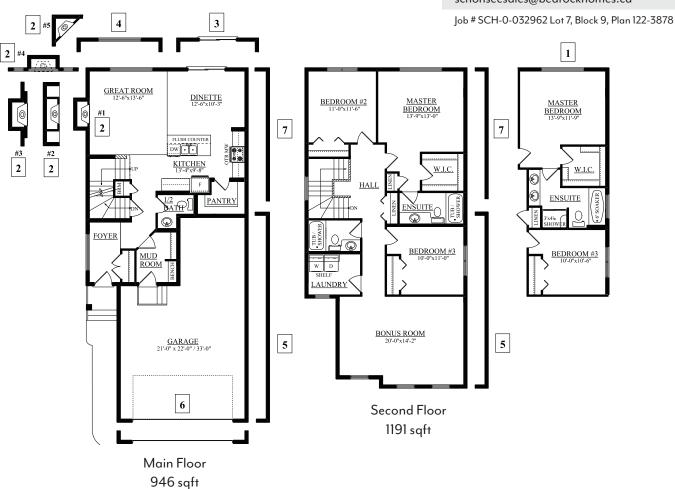

## Schonsee Showhome

17104 + 17108 75 St. NW, Edmonton AB P. 780.457.1956 schonseesales@bedrockhomes.ca

Job # SCH-0-032962 Lot 7, Block 9, Plan 122-3878

| Notes: |  |  |  |
|--------|--|--|--|
|        |  |  |  |
|        |  |  |  |
|        |  |  |  |
|        |  |  |  |
|        |  |  |  |
|        |  |  |  |
|        |  |  |  |
|        |  |  |  |