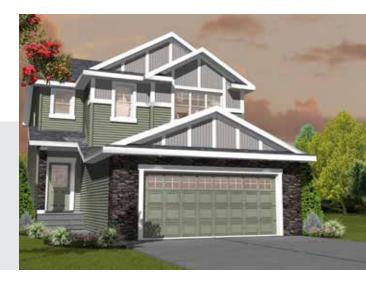

- 3 Bedrooms + Bonus Room, 2 and ½ Bath
- 9' Ceilings on Main Floor
- · Main Floor Railing with Metal Spindles
- Durable Laminate Flooring Throughout Main Floor
- Tile Floors in Mud Room and Second Floor Bathrooms
- Pot and Pan Drawer in Kitchen
- Pot and Pendent Lights in Kitchen
- Quartz Countertops in Kitchen, and Second Floor Bathrooms
- Tile Backsplash in Kitchen
- 41" Upper Cabinets with Riser to Bulkhead in Kitchen
- 2' Great Room Extension
- Natural Gas Fireplace with Stone Surrounding Great Room, includes Wall Mount T.V Package
- Upgraded Faucet Package Throughout Home
- Master Bedroom with Walk in Closet, Upgraded Ensuite Featuring Double Sinks, 5' Shower with Tiled Walls and 6' Rectangular Soaker Tub
- Second Floor Laundry Room with Tile Floor
- 9' Basement Foundation with Mechanical Rough-in and Second Furnace for Future Basement Suite
- Side Entrance For Future Basement Suite, Includes Sidewalk to Entrance
- 3 Car Tandem Front Attached Garage (22' x 22' x 31') Insulated and Dry Walled, Windows in Garage Door for Natural Light
- Triple Pane Windows