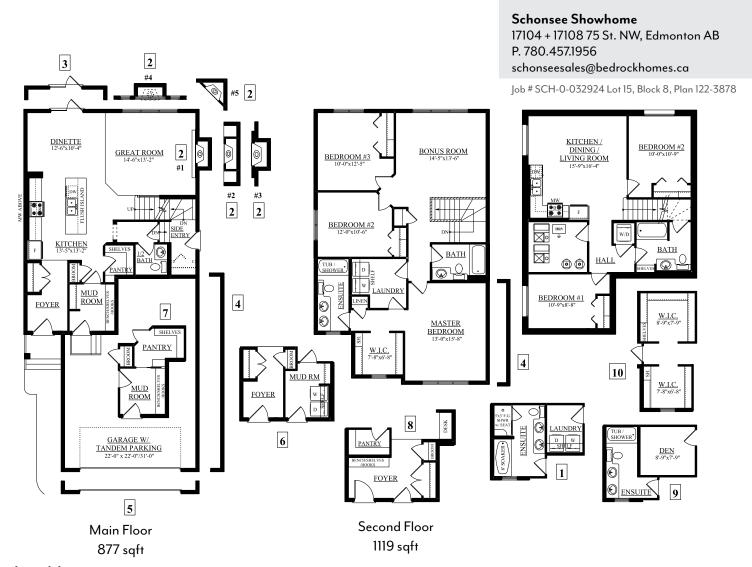

- 3 Bedrooms + Bonus Room, 2 and ½ Bath
- 9' Ceilings on Main Floor
- · Main Floor Railing with Metal Spindles
- Durable Laminate Flooring Throughout Main Floor
- Tile Floors in Mud Room and Second Floor Bathrooms
- Pot and Pan Drawer in Kitchen
- Pot and Pendent Lights in Kitchen
- Quartz Countertops in Kitchen, and Second Floor Bathrooms
- Tile Backsplash in Kitchen
- 41" Upper Cabinets with Riser to Bulkhead in Kitchen
- 2' Great Room Extension
- Natural Gas Fireplace with Stone Surrounding Great Room, includes Wall Mount T.V Package
- Upgraded Faucet Package Throughout Home
- Master Bedroom with Walk in Closet, Upgraded Ensuite Featuring Double Sinks, 5' Shower with Tiled Walls and 6' Rectangular Soaker Tub
- Second Floor Laundry Room with Tile Floor
- 9' Basement Foundation with Mechanical Rough-in and Second Furnace for Future Basement Suite
- Side Entrance For Future Basement Suite, Includes Sidewalk to Entrance
- 3 Car Tandem Front Attached Garage (22' x 22' x 31') Insulated and Dry Walled, Windows in Garage Door for Natural Light
- Triple Pane Windows

## Schonsee Showhome

Notes:

17104 + 17108 75 St. NW, Edmonton AB P. 780.457.1956

schonseesales@bedrockhomes.ca

Job # SCH-0-032924 Lot 15, Block 8, Plan 122-3878

bedrockhomes.ca

VISIT US AT ANY OF OUR SHOWHOMES! Monday - Thursday 3-8pm, Weekends & Holidays 12-5PM