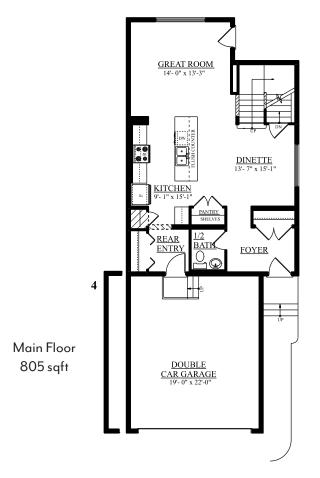

Sapphire T 1793 SQ FT 8150 - 222A Street NW

- 1793 sqft single family home with 3 bedrooms, 2  $\frac{1}{2}$  baths and bonus room
- · Double car attached garage
- 9' ceilings and vinyl flooring throughout the main floor
- Kitchen fully equipped with stainless steel appliance package
- 41" upper cabinets and pot & pan drawers within kitchen
- Beautiful linear electrical fireplace in the great room
- Quartz countertops throughout the home
- Master bedroom has huge walk-in closet
- Amazing ensuite with double sinks and tiled shower walls
- 2nd floor laundry with white front load washer & dryer
- Christmas light switch and soffit outlet
- Precast cement front steps
- · Rosenthal address plate installed

Rosenthal Showhome 8170 - 222A Street NW, Edmonton 780.705.3765 rosenthal@bedrockhomes.ca

Job # ROS-0-034213 Lot 11, Block 25, Plan 172-3550

| Notes: |  |  |  |
|--------|--|--|--|
|        |  |  |  |
|        |  |  |  |
|        |  |  |  |
|        |  |  |  |
|        |  |  |  |
|        |  |  |  |