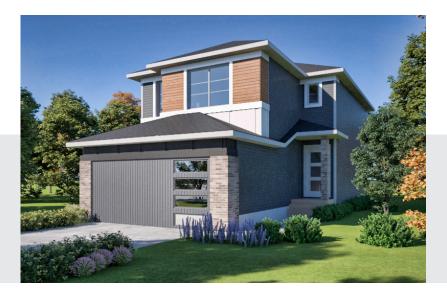

Sapphire T 1793 SQ FT 8150 - 222A Street NW

- 1793 sqft single family home with 3 bedrooms, 2  $\frac{1}{2}$  baths and bonus room
- · Double car attached garage
- 9' ceilings and vinyl flooring throughout the main floor
- Kitchen fully equipped with stainless steel appliance package
- 41" upper cabinets and pot & pan drawers within kitchen
- Beautiful linear electrical fireplace in the great room
- Quartz countertops throughout the home
- Master bedroom has huge walk-in closet
- Amazing ensuite with double sinks and tiled shower walls
- 2nd floor laundry with white front load washer & dryer
- Christmas light switch and soffit outlet
- Precast cement front steps
- · Rosenthal address plate installed

bedrockhomes.ca

VISIT US AT ANY OF OUR SHOWHOMES! Monday - Thursday 3-8pm, Weekends & Holidays 12-5PM

Sapphire T 1793 SQ FT 8150 - 222A Street NW

> Rosenthal Showhome 8170 - 222A Street NW, Edmonton 780.705.3765 rosenthal@bedrockhomes.ca