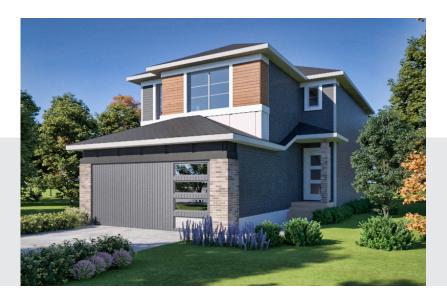

Sapphire T 1793 SQ FT 8150 - 222A Street NW

- 1793 sqft single family home with 3 bedrooms, 2  $\frac{1}{2}$  baths and bonus room
- · Double car attached garage
- 9' ceilings and vinyl flooring throughout the main floor
- Kitchen fully equipped with stainless steel appliance package
- 41" upper cabinets and pot & pan drawers within kitchen
- Beautiful linear electrical fireplace in the great room
- Quartz countertops throughout the home
- Master bedroom has huge walk-in closet
- Amazing ensuite with double sinks and tiled shower walls
- 2nd floor laundry with white front load washer & dryer
- Christmas light switch and soffit outlet
- Precast cement front steps
- · Rosenthal address plate installed

bedrockhomes.ca

VISIT US AT ANY OF OUR SHOWHOMES! Monday - Thursday 3-8pm, Weekends & Holidays 12-5PM

Sapphire T 1793 SQ FT 8150 - 222A Street NW

> Rosenthal Showhome 8170 - 222A Street NW, Edmonton 780.705.3765 rosenthal@bedrockhomes.ca