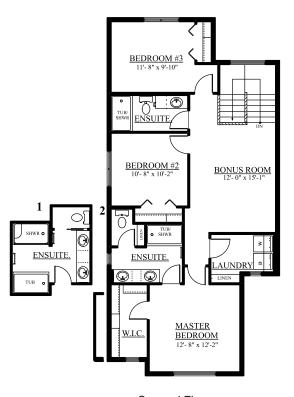

Sapphire T 1793 SQ FT 8150 - 222A Street NW

- 1793 sqft single family home with 3 bedrooms, 2  $\frac{1}{2}$  baths and bonus room
- · Double car attached garage
- 9' ceilings and vinyl flooring throughout the main floor
- Kitchen fully equipped with stainless steel appliance package
- 41" upper cabinets and pot & pan drawers within kitchen
- Beautiful linear electrical fireplace in the great room
- Quartz countertops throughout the home
- Master bedroom has huge walk-in closet
- Amazing ensuite with double sinks and tiled shower walls
- 2nd floor laundry with white front load washer & dryer
- Christmas light switch and soffit outlet
- Precast cement front steps
- · Rosenthal address plate installed

Job # ROS-0-034213 Lot 11, Block 25, Plan 172-3550

Second Floor 988 sqft

bedrockhomes.ca

VISIT US AT ANY OF OUR SHOWHOMES! Monday - Thursday 3-8pm, Weekends & Holidays 12-5PM