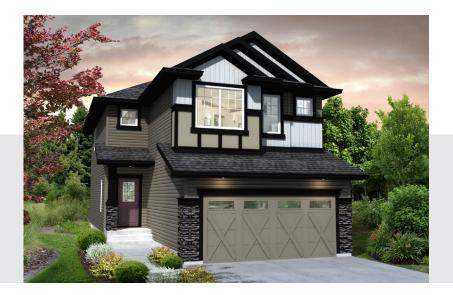

The Kennedy H 2224 SQ FT 8033 -222A Street NW

- 4 bedrooms, main floor den & 2 ½ bath home with 2224 sqft
- Double car garage widened to 22' x 22'
- Bright main floor has 9' ceiling and vinyl floor
- Linear fireplace the perfect addition to your great room
- Pots and pan drawer for a more organized kitchen
- Upgraded soft close drawers and 41" upper cabinets
- · Undermount granite kitchen sink
- Stainless steel appliances with white frontload washer & dryer
- Beautiful quartz countertops throughout the home
- Handrail with metal spindles on main floor
- 8 lbs. carpet underlay
- Laundry room conveniently located on the 2nd floor
- 4 piece master ensuite features double sink and corner soaker tub
- Perfect size walk-in closet in master bedroom
- 50 US gallon hot water tank, and triple pane windows with low E, & argon
- Astonishing exterior elevation with stone accents on garage and pillar
- Christmas light switch and soffit outlet
- Precast cement front steps
- · Rosenthal address plate installed

## bedrock homes.cu

VISIT US AT ANY OF OUR SHOWHOMES! Monday - Thursday 3-8pm, Weekends & Holidays 12-5PM