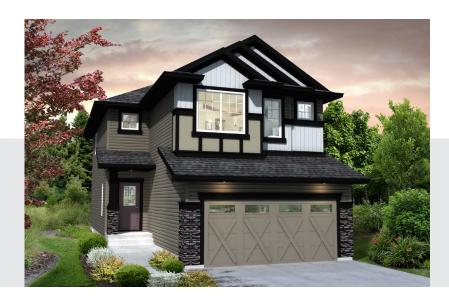

The Kennedy H 2224 SQ FT 8033 -222A Street NW

- 4 bedrooms, main floor den & 2 ½ bath home with 2224 sqft
- Double car garage widened to 22' x 22'
- Bright main floor has 9' ceiling and vinyl floor
- Linear fireplace the perfect addition to your great room
- Pots and pan drawer for a more organized kitchen
- Upgraded soft close drawers and 41" upper cabinets
- · Undermount granite kitchen sink
- Stainless steel appliances with white frontload washer & dryer
- Beautiful quartz countertops throughout the home
- Handrail with metal spindles on main floor
- 8 lbs. carpet underlay
- Laundry room conveniently located on the 2nd floor
- 4 piece master ensuite features double sink and corner soaker tub
- Perfect size walk-in closet in master bedroom
- 50 US gallon hot water tank, and triple pane windows with low E, & argon
- Astonishing exterior elevation with stone accents on garage and pillar
- Christmas light switch and soffit outlet
- Precast cement front steps
- · Rosenthal address plate installed

bedrock homes.ca

VISIT US AT ANY OF OUR SHOWHOMES! Monday - Thursday 3-8pm, Weekends & Holidays 12-5PM

The Kennedy H 2224 SQ FT 8033 -222A Street NW