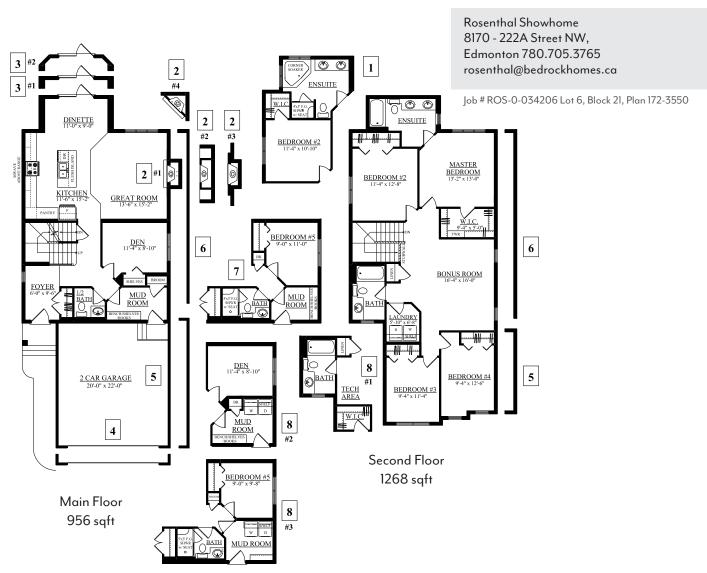

Rosenthal Showhome 8170 - 222A Street NW, Edmonton 780.705.3765 rosenthal@bedrockhomes.ca

Job # ROS-0-034206 Lot 6, Block 21, Plan 172-3550

| Notes: |  |  |  |  |  |  |
|--------|--|--|--|--|--|--|
|        |  |  |  |  |  |  |
|        |  |  |  |  |  |  |
|        |  |  |  |  |  |  |
|        |  |  |  |  |  |  |