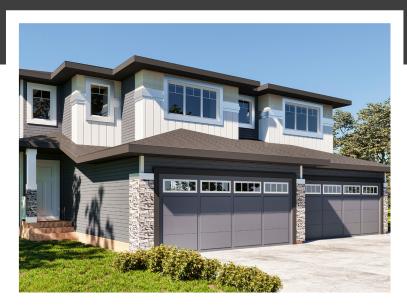

# HUDSON AVERY

1834 SQ FT 911 Pear Drive

### ROCHA IN THE ORCHARDS SHOWHOME

9506 Pear Close SW, Edmonton 780.440.4011 rocha@bedrockhomes.ca

Job #ROC-0-034484 Lot 77, Block 2, Plan 182-2610

### DETAILS

- Located in the highly desirable community of Rocha in the Orchards. This former showhome is gorgeous and ready for a family of its own.
- Amenities, schools, public transit all within minutes.
- New access from 41st avenue for a quicker commute to amenities.
- This home features beautiful blue premium siding with sleek brick enhancements. This spacious south facing lot is fully landscaped and comes with a functional deck perfect for hosting backyard gatherings.
- This open concept main floor offers a stunning kitchen loaded with upgrades! From the cabinets to the countertops, there is nothing standard about this home.
- Main floor bathroom has a fully tiled shower included and the den has a full closet if needed to convert into a 4th bedroom.
- Brand new upgraded stainless steel Samsung appliances are included as well as an upgraded floor plan option to accommodate a spacious corner pantry.
- Upgraded tile backsplash, faucet, and cabinet hardware for a more modern feel in your home.
- The living room's mood is set by the color changing tones within our electric linear fireplace and feature wall colour.