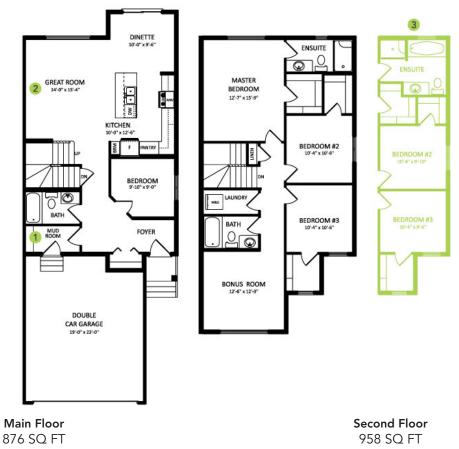

### DETAILS

- Located in the highly desirable community of Rocha in the Orchards. This former showhome is gorgeous and ready for a family of its own.
- Amenities, schools, public transit all within minutes.
- New access from 41st avenue for a quicker commute to amenities.
- This home features beautiful blue premium siding with sleek brick enhancements. This spacious south facing lot is fully landscaped and comes with a functional deck perfect for hosting backyard gatherings.
- This open concept main floor offers a stunning kitchen loaded with upgrades! From the cabinets to the countertops, there is nothing standard about this home.
- Main floor bathroom has a fully tiled shower included and the den has a full closet if needed to convert into a 4th bedroom.
- Brand new upgraded stainless steel Samsung appliances are included as well as an upgraded floor plan option to accommodate a spacious corner pantry.
- Upgraded tile backsplash, faucet, and cabinet hardware for a more modern feel in your home.
- The living room's mood is set by the color changing tones within our electric linear fireplace and feature wall colour.

- Spindle railing on the main floor opens the stairway to allow more natural light to illuminate the stairwell.
- Large bonus room for those stay at home movie nights or for the littles to play while keeping their toys confined to one area.
- This master bedroom offers so much room, giving you a small oasis to look forward to at the end of your day.
- Walk-in closet with staggered shelving for all your clothing length needs.
- Bedrooms two and three offer optimal space for a growing family. Tiered shelving in the closets gives you extra space for hanging and stacking clothes.
- Walk-in laundry room.
- Soffit plug-in perfect for all your holiday lighting. Convenient switch in the garage for easy access!
- Keep warm in the garage with our included wall heater.
- Electrical upgrades include extra plug ins throughout the garage as well as roughed in wiring for an alarm system.
- Don't sweat it, this home has AIR CONDITIONING!
- 9' basement foundation. Raises your ceiling from 8' to 9' giving you a more spacious and open feel.