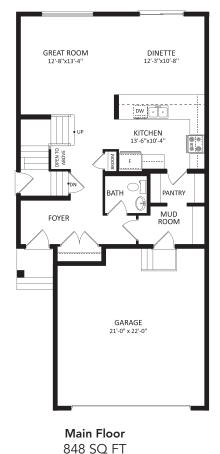

# KINGSTON H

1935 SQ FT 9506 Pear Close SW

### ROCHA IN THE ORCHARDS SHOWHOME

9506 Pear Close SW, Edmonton 780.440.4011 rocha@bedrockhomes.ca

Job # ROC 4479 Lot 16, Block Showhome, Plan 222-0072

### DETAILS

- This Modern home is equipped with tons of smart home features including Brilliant Smarthome Panels, Ring Doorbell and Smart Appliances!
- Scenic pond backing lot!
- Gorgeous 3 bedroom 2.5 bath home with a spacious bonus room on the 2nd floor.
- The upper wing highlights roomy bedrooms, upper laundry and a owner's retreat featuring a 5 piece ensuite with smart shower!
- Durable and stylish luxury vinyl plank flooring on the main floor. Lush stain resistant carpet on the second floor.
- Electric fire and ice linear fireplace in great room with timer, color control and a recessed HDMI box located above for ease of TV mount
- Gorgeous quartz countertops throughout the home.
- Modern, contemporary low maintenance kitchen featuring 41" upper cabinets to ceiling.