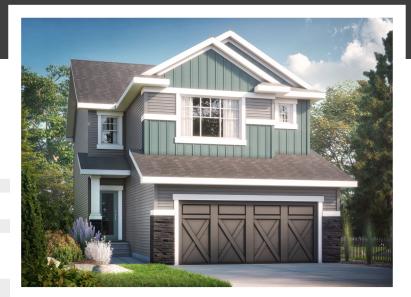

# KINGSTON H

1935 SQ FT 9506 Pear Close SW

### ROCHA IN THE ORCHARDS SHOWHOME

9506 Pear Close SW, Edmonton 780.440.4011 rocha@bedrockhomes.ca

Job # ROC 4479 Lot 16, Block Showhome, Plan 222-0072

### DETAILS

- This Modern home is equipped with tons of smart home features including Brilliant Smarthome Panels, Ring Doorbell and Smart Appliances!
- Scenic pond backing lot!
- Gorgeous 3 bedroom 2.5 bath home with a spacious bonus room on the 2nd floor.
- The upper wing highlights roomy bedrooms, upper laundry and a owner's retreat featuring a 5 piece ensuite with smart shower!
- Durable and stylish luxury vinyl plank flooring on the main floor. Lush stain resistant carpet on the second floor.
- Electric fire and ice linear fireplace in great room with timer, color control and a recessed HDMI box located above for ease of TV mount
- Gorgeous quartz countertops throughout the home.
- Modern, contemporary low maintenance kitchen featuring 41" upper cabinets to ceiling.