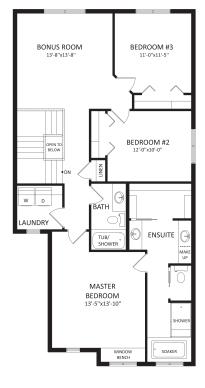

# KINGSTON H

1935 SQ FT 9506 Pear Close SW

#### ROCHA IN THE ORCHARDS SHOWHOME

9506 Pear Close SW, Edmonton 780.440.4011 rocha@bedrockhomes.ca

Job # ROC 4479 Lot 16, Block Showhome, Plan 222-0072

Second Floor 1087 SQ FT