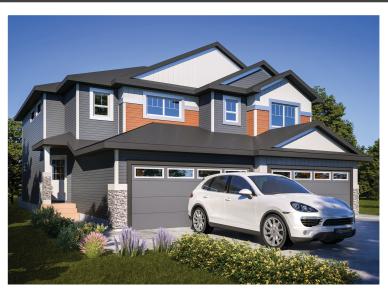

# SUNDANCE PHOENIX I

1616 SQ FT 9123 Pear Drive SW

#### **DETAILS**

- 3 bedrooms, 2.5 bathrooms & bonus room
- Double oversized attached garage with full height stone surrounding
- Main floor features 9' ceilings, durable luxury vinyl plank flooring throughout; vinyl plank flooring is also included in all bathrooms
- Kitchen has LED surface mount pot lights, floor to ceiling cabinets providing extra storage space and functional pot and pan drawers
- 6 piece Samsung stainless steel appliance package; white front loading washer and dryer
- Sleek 1¼" quartz counter tops carried throughout both levels of the home with all under-mounted sinks
- Paint grade railing with straight metal spindles on main and second floor creating a more open feeling to living space and classy finishing touch
- Programmable high-efficiency NEST thermostat, outlets with USB charging ports conveniently located in kitchen and master bedroom

- Great room includes recessed HDMI box for easy mounting of TV
- Laundry conveniently located on the second floor
- Den with window located on second floor; great area to function as a work space or reading library
- Our duplexes use a Party wall system creating effective noise reduction; no shared studs or floor joists
- Large south backing backyard with partially finished developer fence
- Triple pane, low E, argon-filled Energy Star rated windows
- Active heat recovery ventilator (HRV)
- High efficiency furnace and power vent hot water tank
- Fully covered by Alberta New Home Warranty