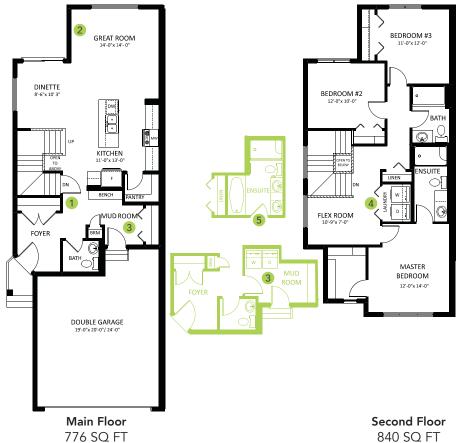

#### **DETAILS**

- 3 bedrooms, 2.5 bathrooms & bonus room
- Double oversized attached garage with full height stone surrounding
- Main floor features 9' ceilings, durable luxury vinyl plank flooring throughout; vinyl plank flooring is also included in all bathrooms
- Kitchen has LED surface mount pot lights, floor to ceiling cabinets providing extra storage space and functional pot and pan drawers
- 6 piece Samsung stainless steel appliance package; white front loading washer and dryer
- Sleek 1¼" quartz counter tops carried throughout both levels of the home with all under-mounted sinks
- Paint grade railing with straight metal spindles on main and second floor creating a more open feeling to living space and classy finishing touch
- Programmable high-efficiency NEST thermostat, outlets with USB charging ports conveniently located in kitchen and master bedroom

- Great room includes recessed HDMI box for easy mounting of TV
- Laundry conveniently located on the second floor
- Den with window located on second floor; great area to function as a work space or reading library
- Our duplexes use a Party wall system creating effective noise reduction; no shared studs or floor joists
- Large south backing backyard with partially finished developer fence
- Triple pane, low E, argon-filled Energy Star rated windows
- Active heat recovery ventilator (HRV)
- High efficiency furnace and power vent hot water tank
- Fully covered by Alberta New Home Warranty