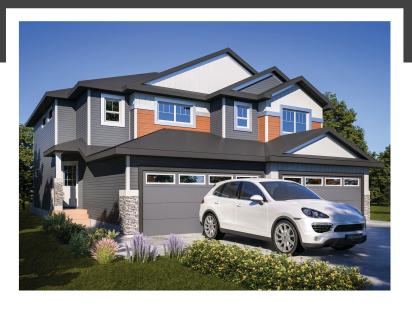

## SUNDANCE PHOENIX I

1616 SQ FT 9123 Pear Drive SW

#### **DETAILS**

- 3 bedrooms, 2.5 bathrooms & bonus room
- Double oversized attached garage with full height stone surrounding
- Main floor features 9' ceilings, durable luxury vinyl plank flooring throughout; vinyl plank flooring is also included in all bathrooms
- Kitchen has LED surface mount pot lights, floor to ceiling cabinets providing extra storage space and functional pot and pan drawers
- 6 piece Samsung stainless steel appliance package; white front loading washer and dryer
- Sleek 1¼" quartz counter tops carried throughout both levels of the home with all under-mounted sinks
- Paint grade railing with straight metal spindles on main and second floor creating a more open feeling to living space and classy finishing touch
- Programmable high-efficiency NEST thermostat, outlets with USB charging ports conveniently located in kitchen and master bedroom

- Great room includes recessed HDMI box for easy mounting of TV
- Laundry conveniently located on the second floor
- Den with window located on second floor; great area to function as a work space or reading library
- Our duplexes use a Party wall system creating effective noise reduction; no shared studs or floor joists
- Large south backing backyard with partially finished developer fence
- Triple pane, low E, argon-filled Energy Star rated windows
- Active heat recovery ventilator (HRV)
- High efficiency furnace and power vent hot water tank
- Fully covered by Alberta New Home Warranty