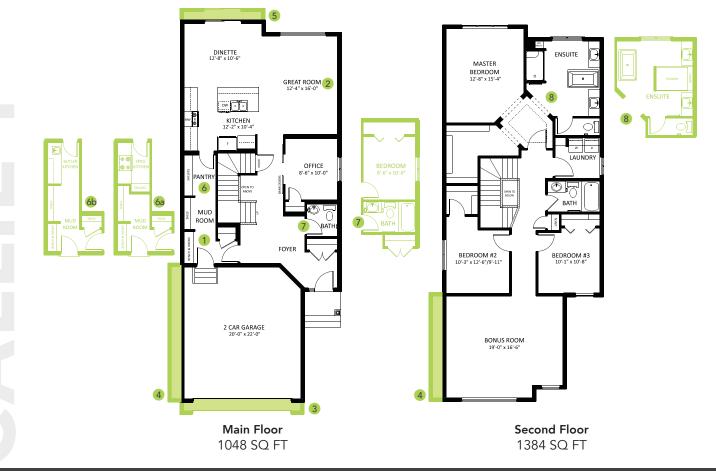

# CALLIE P

2432 SQ FT 9515 Pear Close SW

## ROCHA IN THE ORCHARDS SHOWHOME

9506 Pear Close SW, Edmonton 780.440.4011 rocha@bedrockhomes.ca

Job # ROC-0-034458 Lot 27, Block 4, Plan 182-2610

#### DETAILS

- 3 bedrooms, 2.5 bathrooms with south backing bonus room on second floor & main floor den
- Oversized double attached garage with full height stone surrounding
- 9" ceilings on main floor creating more openness and natural light flooding through great room and dinette
- Enormous, spacious walk-through mudroom showcasing functional shelving and a beautiful bench making this room super family friendly
- Large walk through pantry with beautiful frosted door with extensive shelving to allow extreme functionality and organization of pantry
- Durable luxury vinyl plank flooring throughout home, including bathrooms and laundry room
- Paint grade railing with straight metal spindles on main and second floor providing a more spacious feeling
- Linear electric fire and ice fireplace; features variety of colours and flame heights adding a beautiful feature in great room. Also includes recessed HDMI box for easy mounting of TV

- 6 piece Samsung stainless steel appliance package with white front load washer and dryer
- Sleek 1¼" quartz counter tops throughout home with all sinks being undermount
- Kitchen features LED surface mount pot lights, floor to ceiling cabinets, and functional pot and pan drawers
- Programmable energy efficient NEST thermostat, outlets with USB charging ports located conveniently in kitchen and master bedroom
- Luxurious 4 piece master ensuite includes his and her sinks, 5' shower and stand alone tub
- Conveniently located second floor laundry room features a window allowing for natural light to fill the room
- South facing backyard with partially finished developer fence
- Triple pane, low E, argon-filled Energy Star rated windows
- Active heat recovery ventilator (HRV)
- High efficiency furnace and power vent hot water tank