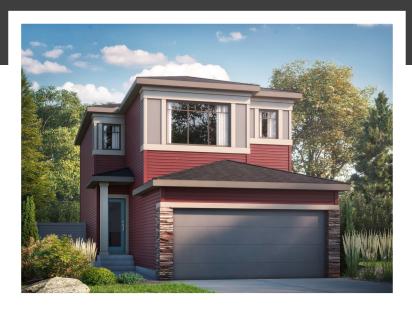

## **JULIA P**

1713 SQ FT 444 Roberts Crescent

#### **ROBINSON SHOWHOME**

30 Roberts Close, Leduc 780-980-8506 robinson@bedrockhomes.ca

Job # ROB-0-035301 Lot 29, Block 8, Plan 222-0154

### **DETAILS**

- Our Julia model home features 3 bedrooms, 2.5 bathrooms and a spacious bonus room. The open floor plan and sophisticated finishes are what dream homes are made of
- This home is filled with stunning interior selections, light grey cabinets, dark grey quartz countertops and a white tile backsplash. These beautiful selections are carried throughout the home.
- Designer kitchen with quartz countertops, undermounted sinks, pot & pan drawers and ceiling height cabinets that lead to a walkthrough pantry and mudroom that is conveniently right off the garage.
- Great room and dinette share an open area for easy flow between them and the kitchen. Creating a lovely space for family and friends.