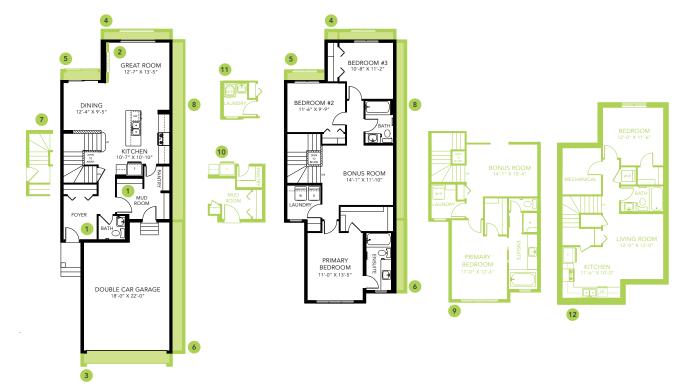

### **DETAILS**

- Our Julia model home features 3 bedrooms, 2.5 bathrooms and a spacious bonus room. The open floor plan and sophisticated finishes are what dream homes are made of
- This home is filled with stunning interior selections, light grey cabinets, dark grey quartz countertops and a white tile backsplash. These beautiful selections are carried throughout the home.
- Designer kitchen with quartz countertops, undermounted sinks, pot & pan drawers and ceiling height cabinets that lead to a walkthrough pantry and mudroom that is conveniently right off the garage.
- Great room and dinette share an open area for easy flow between them and the kitchen. Creating a lovely space for family and friends.

- Upstairs you'll find secondary rooms at the back of the house, a central bonus area for added privacy, and a large primary suite at the front of the house. Your primary bedroom includes a three piece ensuite and a walk-in closet.
- Second floor laundry is also a great feature that is convenient for everyone!
- Included Brilliant Smart Home package. Control lights, front door lock, garage door and thermostat all on the panel or a convenient phone app as well as a 6 piece Samsung appliance package.
- This home would not be complete without front attached double car garage.

### **ROBINSON SHOWHOME**

30 Roberts Close, Leduc 780-980-8506 robinson@bedrockhomes.ca

Job # ROB-0-035301 Lot 29, Block 8, Plan 222-0154

Main Floor 774 SQ FT Second Floor 939 SQ FT