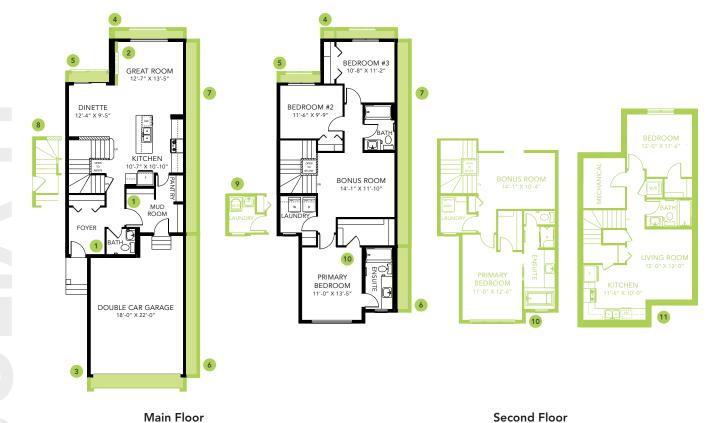

### **DETAILS**

- Our beautiful Julia model includes 3-bedrooms, 2.5 bathrooms, upstairs bonus room as well as a side entry to the basement with 9' ceiling height for potential income suite
- Designer kitchen with central island eating bar that includes quartz countertops, under-mounted sinks, tiled backsplash with ceiling height cabinets.
- Walk through pantry is functional and provides lots of space. Entry from the kitchen follows through to a spacious mudroom and garage.
- Great room and dinette flow openly into one another and into the kitchen.
- Included Samsung stainless steel appliances keeps the kitchen chic looking.
- Upstairs you'll find a central bonus area for added privacy

- Front facing primary bedroom with large walk in closet. Lovely three-piece ensuite includes double undermounted sinks.
- Both secondary bedrooms are at the rear of the home.
- Conveniently equipped with second floor laundry.
- Included Amazon Echo Hub Smart Home package. Control lights, front door lock, garage door and thermostat all on the panel or a convenient phone app.
- This home would not be complete without the front attached double car garage.

# **JULIA H**

1747 SQ FT 440 Roberts Crescent

### **ROBINSON SHOWHOME**

30 Roberts Close, Leduc 780-980-8506 robinson@bedrockhomes.ca

Job # ROB-0-035002 Lot 31, Block 8, Plan 222-0154

956 SQ FT

791 SQ FT