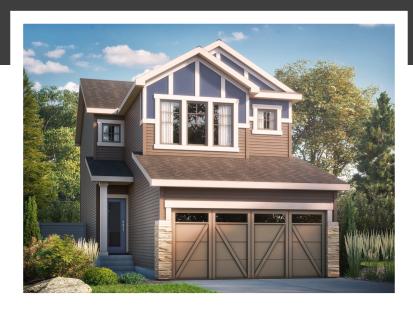

## JULIA H

1747 SQ FT 440 Roberts Crescent

#### **ROBINSON SHOWHOME**

30 Roberts Close, Leduc 780-980-8506 robinson@bedrockhomes.ca

Job # ROB-0-035002 Lot 31, Block 8, Plan 222-0154

### **DETAILS**

- Our beautiful Julia model includes 3-bedrooms, 2.5 bathrooms, upstairs bonus room as well as a side entry to the basement with 9' ceiling height for potential income suite
- Designer kitchen with central island eating bar that includes quartz countertops, under-mounted sinks, tiled backsplash with ceiling height cabinets.
- Walk through pantry is functional and provides lots of space. Entry from the kitchen follows through to a spacious mudroom and garage.
- Great room and dinette flow openly into one another and into the kitchen.
- Included Samsung stainless steel appliances keeps the kitchen chic looking.
- Upstairs you'll find a central bonus area for added privacy

- Front facing primary bedroom with large walk in closet. Lovely three-piece ensuite includes double undermounted sinks.
- Both secondary bedrooms are at the rear of the home.
- Conveniently equipped with second floor laundry.
- Included Amazon Echo Hub Smart Home package. Control lights, front door lock, garage door and thermostat all on the panel or a convenient phone app.
- This home would not be complete without the front attached double car garage.