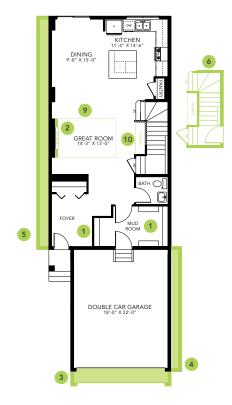

### **DETAILS**

- If you love an open concept floor plan, this home is perfect for you. With a large quartz island, undermounted sink facing the back window, wall pantry, included appliances, mudroom and main floor Brilliant Smart Home system.
- Stunning kitchen interior with dark blue cabinets, sleek white quartz counter tops, and a light grey backsplash. Creating the perfect aesthetic.
- Included six piece Samsung stainless steel appliances keeps the kitchen chic looking.
- Main floor half bath conveniently located near the front entrance for quests.
- Large rear facing primary bedroom with functional ensuite that leads to the huge walk in closet, then connects through to the laundry room, which is also accessible from the hall.
- Enjoy the ensuite with its double sinks, quartz countertops, and private water closet.

- Spacious walk in closet and laundry room. All four rooms flow together in a loop with doors in between.
- Relax on the second floor in the front facing bonus area that can be used as a home office, reading nook and so much more.
- Secondary bedrooms are facing the front. Allowing more privacy between them and the master suite.
- Front attached double car garage
- Included Brilliant Smart Home package. Control lights, front door lock, garage door and thermostat all on the panel or a convenient phone app.