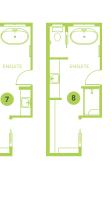

### **DETAILS**

- If you love an open concept floor plan, this home is perfect for you. With a large quartz island, undermounted sink facing the back window, wall pantry, included appliances, mudroom and main floor Brilliant Smart Home system.
- Stunning kitchen interior with dark blue cabinets, sleek white quartz counter tops, and a light grey backsplash. Creating the perfect aesthetic.
- Included six piece Samsung stainless steel appliances keeps the kitchen chic looking.
- Main floor half bath conveniently located near the front entrance for quests.
- Large rear facing primary bedroom with functional ensuite that leads to the huge walk in closet, then connects through to the laundry room, which is also accessible from the hall.
- Enjoy the ensuite with its double sinks, quartz countertops, and private water closet.

- Spacious walk in closet and laundry room. All four rooms flow together in a loop with doors in between.
- Relax on the second floor in the front facing bonus area that can be used as a home office, reading nook and so much more.
- Secondary bedrooms are facing the front. Allowing more privacy between them and the master suite.
- Front attached double car garage
- Included Brilliant Smart Home package. Control lights, front door lock, garage door and thermostat all on the panel or a convenient phone app.