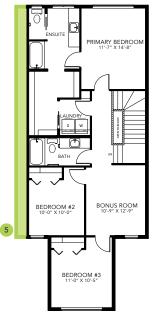

### **DETAILS**

- If you love an open concept floor plan, this home is perfect for you. With a large quartz island, undermounted sink facing the back window, wall pantry, included appliances, mudroom and main floor Brilliant Smart Home system.
- Stunning kitchen interior with dark blue cabinets, sleek white quartz counter tops, and a light grey backsplash. Creating the perfect aesthetic.
- Included six piece Samsung stainless steel appliances keeps the kitchen chic looking.
- Main floor half bath conveniently located near the front entrance for quests.
- Large rear facing primary bedroom with functional ensuite that leads to the huge walk in closet, then connects through to the laundry room, which is also accessible from the hall.
- Enjoy the ensuite with its double sinks, quartz countertops, and private water closet.

- Spacious walk in closet and laundry room. All four rooms flow together in a loop with doors in between.
- Relax on the second floor in the front facing bonus area that can be used as a home office, reading nook and so much more.
- Secondary bedrooms are facing the front. Allowing more privacy between them and the master suite.
- Front attached double car garage
- Included Brilliant Smart Home package. Control lights, front door lock, garage door and thermostat all on the panel or a convenient phone app.