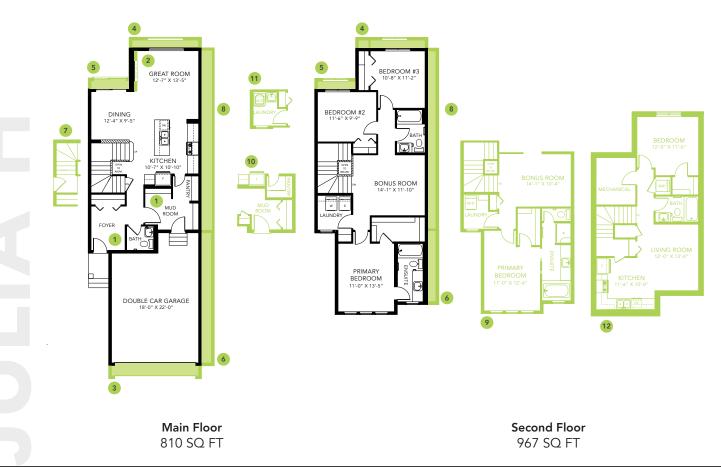

#### DETAILS

- Our Julia model home features 3 bedrooms, 2.5 bathrooms and a spacious bonus room. The open floor plan and sophisticated finishes are what dream homes are made of.
- This home is filled with stunning interior selections, dark blue cabinets, white quartz countertops and a grey tile backsplash. These beautiful selections are carried throughout the home.
- Designer kitchen with quartz countertops, undermounted sinks, pot & pan drawers and ceiling height cabinets that lead to a walkthrough pantry and mudroom that is conveniently right off the garage.
- Great room and dinette share an open area for easy flow between them and the kitchen. Creating a lovely space for family and friends.
- Front facing primary bedroom with large walk in closet and lovely three-piece ensuite.

- Both secondary bedrooms are at the rear of the home, allowing for added privacy between them and the primary suite.
- Conveniently equipped with second floor laundry.
- Included Brilliant Smart Home package. Control lights, front door lock, garage door and thermostat all on the panel or a convenient phone app as well as a 6 piece Samsung appliance package.
- This home would not be complete without the front attached double car garage.