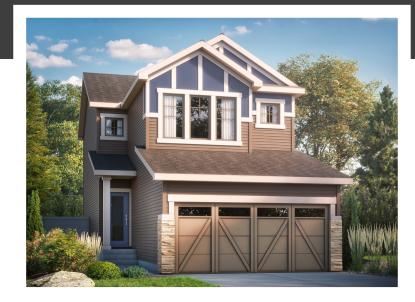

# JULIA H

1777 SQ FT 448 Roberts Crescent

#### **ROBINSON SHOWHOME**

30 Roberts Close, Leduc 780-980-8506 robinson@bedrockhomes.ca

Job # ROB-0-034998 Lot 27, Block 8, Plan 222-0154

#### DETAILS

- Our Julia model home features 3 bedrooms, 2.5 bathrooms and a spacious bonus room. The open floor plan and sophisticated finishes are what dream homes are made of.
- This home is filled with stunning interior selections, dark blue cabinets, white quartz countertops and a grey tile backsplash. These beautiful selections are carried throughout the home.
- Designer kitchen with quartz countertops, undermounted sinks, pot & pan drawers and ceiling height cabinets that lead to a walkthrough pantry and mudroom that is conveniently right off the garage.
- Great room and dinette share an open area for easy flow between them and the kitchen. Creating a lovely space for family and friends.
- Front facing primary bedroom with large walk in closet and lovely three-piece ensuite.

- Both secondary bedrooms are at the rear of the home, allowing for added privacy between them and the primary suite.
- Conveniently equipped with second floor laundry.
- Included Brilliant Smart Home package. Control lights, front door lock, garage door and thermostat all on the panel or a convenient phone app as well as a 6 piece Samsung appliance package.
- This home would not be complete without the front attached double car garage.