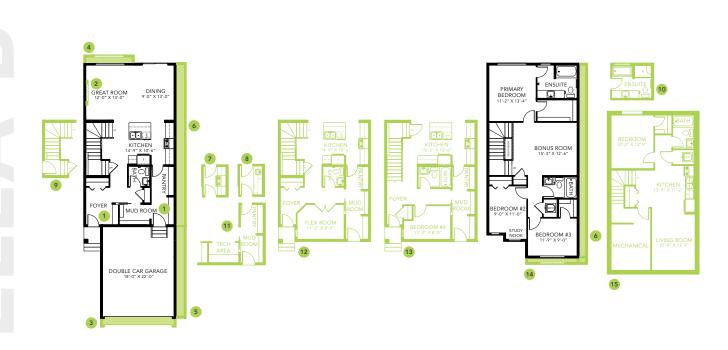

# STELLA B

1824 SQ FT 450 Roberts Crescent

### **ROBINSON SHOWHOME**

30 Roberts Close, Leduc 780.980.8506 robinson@bedrockhomes.ca

Job # ROB-0-034997 Lot 26, Block 8, Plan 2220154

Main Floor 921 SQ FT Second Floor 903 SQ FT