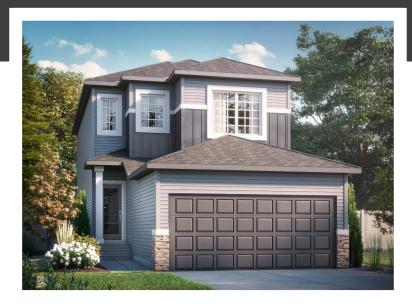

## STELLA B

1824 SQ FT 450 Roberts Crescent

#### **ROBINSON SHOWHOME**

30 Roberts Close, Leduc 780.980.8506 robinson@bedrockhomes.ca

Job # ROB-0-034997 Lot 26, Block 8, Plan 2220154

### **DETAILS**

- This Stella model home boasts 4 bedrooms, 3 bathrooms and an upstairs bonus room all included in an open concept design.
- Stunning Kitchen interior with white cabinets, stunning grey quartz, and light grey textured backsplash.
- Great room and dinette share an open area for easy flow between them and the kitchen. Creating a lovely space for family and friends.
- Spacious mudroom with tons of storage. Handy triple entry from the kitchen, foyer and garage.
- Included Samsung stainless steel appliances keeps the kitchen chic looking.
- Main floor bedroom with full bath perfect for inlaws or a guest bedroom.
- The second floor includes a large central bonus room creating added privacy between the primary suite and the secondary rooms.

- Large primary suite with a rear facing window. Glorious, spacious walk in closet. Private ensuite bathroom with dual sinks under-mounted in quartz countertops.
- Secondary bedrooms are front facing allowing ultimate privacy from the master suite.
- Conveniently equipped with second floor laundry.
- Front attached double car garage.
- Included Brilliant Smart Home package. Control lights, front door lock, garage door and thermostat all on the panel or a convenient phone app.