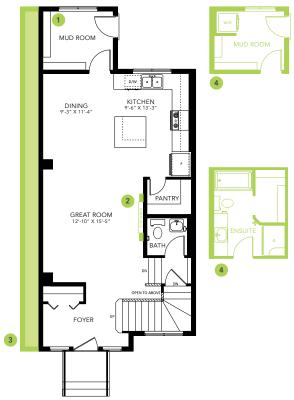

### **DETAILS**

- Our Sasha is a beautiful open concept laned home that includes a large front foyer and rear mudroom allowing loads of storage and comfort no matter how you enter the home.
- This home has a great designer kitchen with ceiling height cabinets, a huge island with an eating bar. Fall in love with the stunning white quartz countertops, grey backsplash and sleek dark blue cabinets.
- Our homes come with a six piece Samsung appliance package and Brilliant smart home system.
- Good sized primary bedroom at the front of the home.
  Enjoy the lovely ensuite with dual undermounted sinks and quartz countertops. Along with a large walk in closet off the ensuite.
- Central bonus room between primary suite and secondary bedrooms gives added privacy.

### **ROBINSON SHOWHOME**

30 Roberts Close, Leduc 780.980.8506 robinson@bedrockhomes.ca

Job # ROB-0-034991 Lot 31, Block 11, Plan 2122092

Main Floor 784 SQ FT

Second Floor 780 SQ FT