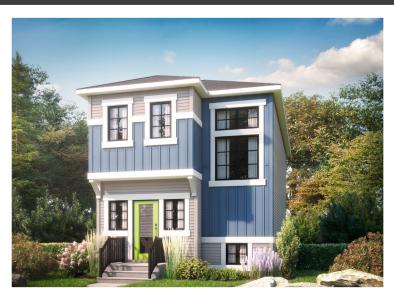

# SASHA B

1564 SQ FT 260 Rolston Wynd

### **ROBINSON SHOWHOME**

30 Roberts Close, Leduc 780.980.8506 robinson@bedrockhomes.ca

Job # ROB-0-034991 Lot 31, Block 11, Plan 2122092

Main Floor 784 SQ FT

Second Floor 780 SQ FT

### **DETAILS**

- Our Sasha is a beautiful open concept laned home that includes a large front foyer and rear mudroom allowing loads of storage and comfort no matter how you enter the home.
- This home has a great designer kitchen with ceiling height cabinets, a huge island with an eating bar. Fall in love with the stunning white quartz countertops, grey backsplash and sleek dark blue cabinets.
- Our homes come with a six piece Samsung appliance package and Brilliant smart home system.
- Good sized primary bedroom at the front of the home.
  Enjoy the lovely ensuite with dual undermounted sinks and quartz countertops. Along with a large walk in closet off the ensuite.
- Central bonus room between primary suite and secondary bedrooms gives added privacy.