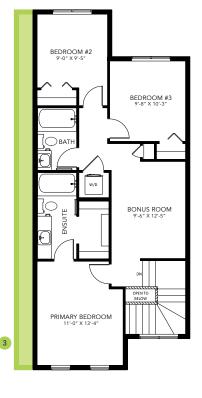

- Secondary bedrooms are located at the back of the home with big windows, one of the bedrooms has a walk in closet as well.
- Laundry is on the second floor making everyone's lives easier.
- This home would not be complete without a 20'x22' parking pad, perfect for a future oversized double garage!

### **ROBINSON SHOWHOME**

30 Roberts Close, Leduc 780.980.8506 robinson@bedrockhomes.ca

Job # ROB-0-034991 Lot 31, Block 11, Plan 2122092

Main Floor 784 SQ FT

Second Floor 780 SQ FT