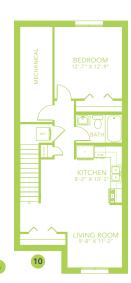

### **DETAILS**

- Our Athena model is a functional laned home. Large front foyer and rear mudroom allowing loads of storage and comfort no matter how you enter the home.
- This home has a great designer kitchen with ceiling height cabinets, over sized island with eating bar and a large corner pantry. Fall in love with the stunning grey quartz countertops, white backsplash and sleek light grey cabinets.
- Our homes come equipped with six Samsung piece appliance package and Brilliant smart home system.
- Main floor flex room is a great multifunctional space with a large window letting in loads of natural light.
- Good sized primary bedroom at the back of the home.
  Enjoy the lovely ensuite with dual undermounted sinks and quartz countertops, along with a private water closet and large walk in closet.

#### **ROBINSON SHOWHOME**

30 Roberts Close, Leduc 780.980.8506 robinson@bedrockhomes.ca

Job # ROB-0-034990 Lot 30, Block 11, Plan 2122092

Main Floor 883 SQ FT Second Floor 803 SQ FT