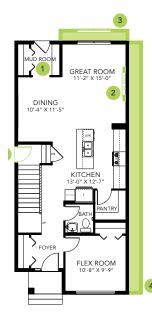

### **DETAILS**

- Our Athena model is a functional laned home. Large front foyer and rear mudroom allowing loads of storage and comfort no matter how you enter the home.
- This home has a great designer kitchen with ceiling height cabinets, over sized island with eating bar and a large corner pantry. Fall in love with the stunning grey quartz countertops, white backsplash and sleek light grey cabinets.
- Our homes come equipped with six Samsung piece appliance package and Brilliant smart home system.
- Main floor flex room is a great multifunctional space with a large window letting in loads of natural light.
- Good sized primary bedroom at the back of the home.
  Enjoy the lovely ensuite with dual undermounted sinks and quartz countertops, along with a private water closet and large walk in closet.