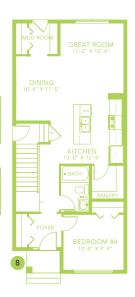

- Central bonus room between primary suite and secondary bedrooms gives added privacy.
- Secondary bedrooms are located at the front of the home with big windows, one of the bedrooms has a walk in closet as well.
- Laundry is on the second floor making everyone's lives easier.
- This home would not be complete without a 20'x22' parking pad, perfect for a future oversized double garage!