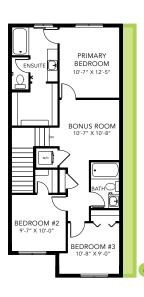

### **DETAILS**

- Our Athena model is a functional laned home. Large front foyer and rear mudroom allowing loads of storage and comfort no matter how you enter the home.
- This home has a great designer kitchen with ceiling height cabinets, over sized island with eating bar and a large corner pantry. Fall in love with the stunning grey quartz countertops, white backsplash and sleek light grey cabinets.
- Our homes come equipped with six Samsung piece appliance package and Brilliant smart home system.
- Main floor flex room is a great multifunctional space with a large window letting in loads of natural light.
- Good sized primary bedroom at the back of the home.
  Enjoy the lovely ensuite with dual undermounted sinks and quartz countertops, along with a private water closet and large walk in closet.

- Central bonus room between primary suite and secondary bedrooms gives added privacy.
- Secondary bedrooms are located at the front of the home with big windows, one of the bedrooms has a walk in closet as well.
- Laundry is on the second floor making everyone's lives easier.
- This home would not be complete without a 20'x22' parking pad, perfect for a future oversized double garage!

#### **ROBINSON SHOWHOME**

30 Roberts Close, Leduc 780.980.8506 robinson@bedrockhomes.ca

Job # ROB-0-034990 Lot 30, Block 11, Plan 2122092

Main Floor 883 SQ FT Second Floor 803 SQ FT