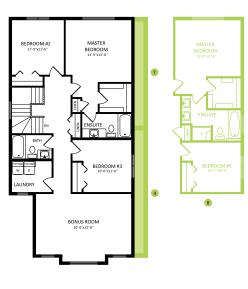

- If laundry is your thing (or isn't) there is a convenient laundry room (yes room, not closet) just steps away from the bonus room, main bathroom, and all three bedrooms!
- We didn't want the laundry room to feel left out so we added a
  white frontload Samsung washer and dryer here! Plus, this room
  has a window that opens for fresh air flow!
- Now slip into your private sleeping oasis and lose yourself in your spa-like ensuite for a long zen soak before bed. Time for a well-earned rest.
- Tomorrow you can take in some of the many activities this
  community has to offer...tons of greenspace, walking trails,
  pond, playground, outdoor hockey rink, and toboggan hill! Plus
  it's just a short drive to the QE II, shopping centers, and the
  airport.
- You don't have to dream -- book an appointment and let's make that dream a reality! Don't forget to ask us about Brilliant Home Technology!

#### **ROBINSON SHOWHOME**

30 Roberts Close, Edmonton 780.980.8506 robinson@bedrockhomes.ca

Job # ROB-0-034850 Lot 19, Block 9, Plan 182-2929

Main Floor 789 SQ FT Second Floor 1194 SQ FT