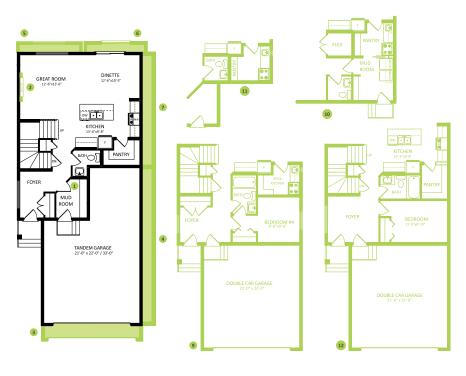

### **DETAILS**

- Got toys? Need storage space? We have you covered with this oversized, L-shaped garage, with 31 feet in length, 20 feet in width and 12 foot ceilings. Talk about garage envy!
- Muddy dog? Muddy Kids? No problem you'll have a generous mud room with entry from the garage.
- Speaking of entryways, there'll be no more of that "Take-Your-Boots-Off Shuffle" at the front door. This front entryway is spacious and private, plus callers can't see straight into your home.
- Whew! Now that everyone is in, head to the second floor to put the little darlings in the tub and throw that load of dirty clothes in your washer -- just down the hall in that dedicated laundry room on the second floor! How convenient is that?
- Now everyone is fresh and clean, they probably want a snack. Head down to the kitchen (and your 4 stainless steel Samsung appliances!) and into the ample-sized pantry to see what you can whip up.
- Now take that snack up to those hungry little mouths waiting for you to push play on their favourite movie.
   When they are all settled in, you can sit back and take a deep breath in this huge bonus room and know you survived the day!

#### **ROBINSON SHOWHOME**

30 Roberts Close, Edmonton 780.980.8506 robinson@bedrockhomes.ca

Job # ROB-0-034850 Lot 19, Block 9, Plan 182-2929

Main Floor 789 SQ FT Second Floor 1194 SQ FT