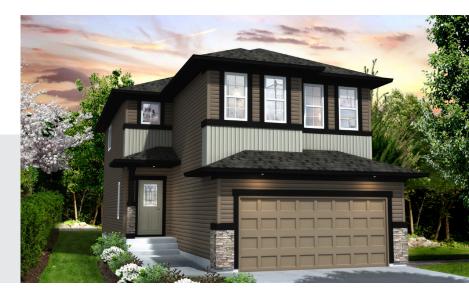

Kennedy B 2219 SQ FT 481 Roberts Crescent

- 4 Bedroom, 2.5 bath home with a bonus room
- 9' Ceilings on Main Floor w/den
- Duplex outlets w/USB charging ports in kitchen, master bedroom and bonus room
- 4-pc ensuite w/freestanding soaker tub, shower and double sinks
- Linear electric fireplace in great room
- Upgraded kitchen cabinets
- Upgraded bright chrome finish interior hardware package
- Upgraded to railing with metal spindles on main and 2nd floor
- Upgraded kitchen backsplash
- Triple pane, low E Argon-filled Energy Star rated windows
- 2018 Evolve 6-pc Samsung appliance package included

**Kennedy B** 2219 SQ FT 481 Roberts Crescent