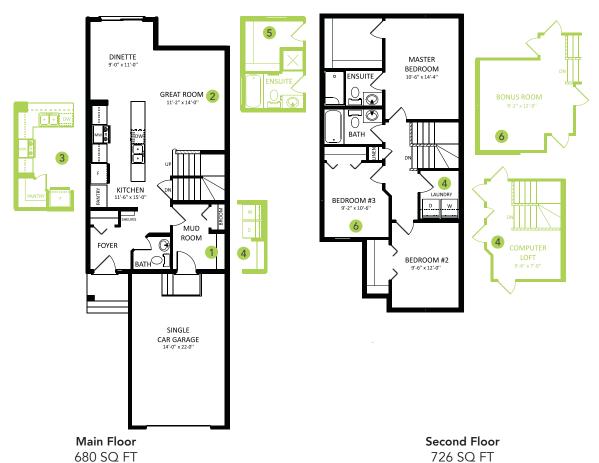

### **DETAILS**

- Original Price \$335,657
- Current Price \$319,900
- Instant Savings \$20,757
- Additional value of upgrades in this home \$11,994
- Open floorplan with a stunning 11' long kitchen island and spacious pantry cabinets
- 3 bedroom, 2.5 bath home with second floor laundry
- Luxury vinyl flooring in the mudroom, foyer, kitchen, all bathrooms, and laundry room
- Maple kitchen cabinets raised to ceiling with an upgraded backsplash
- Stainless steel Samsung appliances in the kitchen
- Quartz countertops throughout the home
- Triple Pane low E argon filled energy star rated windows
- Heat Recovery Ventilator, high efficiency furnace and hot water tank
- Linear electric fireplace in great room
- Upgraded stub wall to railing with metal spindles on main floor