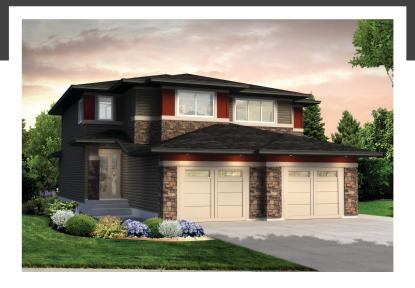

# **WAYDE ASHBURY**

1406 SQ FT 17 Rolston Court

### **ROBINSON SHOWHOME**

42 Rolston Close, Leduc 780.980.8506 robinson@bedrockhomes.ca

Job # ROB-0-034258 Lot 102, Block 6, Plan 172-2996

### **DETAILS**

- Original Price \$335,657
- Current Price \$319,900
- Instant Savings \$20,757
- Additional value of upgrades in this home \$11,994
- Open floorplan with a stunning 11' long kitchen island and spacious pantry cabinets
- 3 bedroom, 2.5 bath home with second floor laundry
- Luxury vinyl flooring in the mudroom, foyer, kitchen, all bathrooms, and laundry room
- Maple kitchen cabinets raised to ceiling with an upgraded backsplash
- Stainless steel Samsung appliances in the kitchen
- Quartz countertops throughout the home
- Triple Pane low E argon filled energy star rated windows
- Heat Recovery Ventilator, high efficiency furnace and hot water tank
- Linear electric fireplace in great room
- Upgraded stub wall to railing with metal spindles on main floor