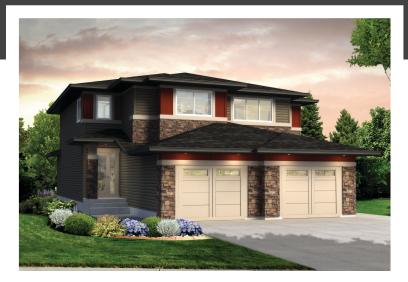

## **WAYDE ASHBURY**

1406 SQ FT 17 Rolston Court

#### **ROBINSON SHOWHOME**

42 Rolston Close, Leduc 780.980.8506 robinson@bedrockhomes.ca

Job # ROB-0-034258 Lot 102, Block 6, Plan 172-2996

### **DETAILS**

- Original Price \$335,657
- Current Price \$319,900
- Instant Savings \$20,757
- Additional value of upgrades in this home \$11,994
- Open floorplan with a stunning 11' long kitchen island and spacious pantry cabinets
- 3 bedroom, 2.5 bath home with second floor laundry
- Luxury vinyl flooring in the mudroom, foyer, kitchen, all bathrooms, and laundry room
- Maple kitchen cabinets raised to ceiling with an upgraded backsplash
- Stainless steel Samsung appliances in the kitchen
- Quartz countertops throughout the home
- Triple Pane low E argon filled energy star rated windows
- Heat Recovery Ventilator, high efficiency furnace and hot water tank
- Linear electric fireplace in great room
- Upgraded stub wall to railing with metal spindles on main floor