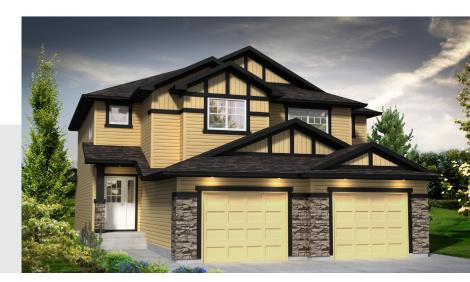

## Kent Ashbury 1401 SQ FT 9 Rolston Court

- 3 Bedrooms, 2.5 bathrooms w/2nd floor laundry
- 2018 Emerge Samsung Appliance Package Included
- Upgraded Bright Chrome hardware package included
- Kitchen features an upgraded tile backsplash, a pot and pan drawer, and 1-1/4" Quartz countertops
- Duplex outlets w/USB charging ports in kitchen and master bedroom
- Upgraded to railing with metal spindles on main floor
- LED surface-mount pot lights in kitchen, great room and hallways
- Luxury vinyl plank flooring throughout entire main floor, foyer, mudroom and bathrooms
- Mohawk carpet w/Smartstrand protection
- Heat recovery ventilator and high efficiency furnace
- Nest Smart Thermostat

Kent Ashbury 1401 SQ FT 9 Rolston Court

**Robinson Showhome** 49 Rolston Close, Edmonton

780.980.8513 robinson@bedrockhomes.ca

Job # ROB-0-034254 Lot 98, Block 6, Plan 172 2996