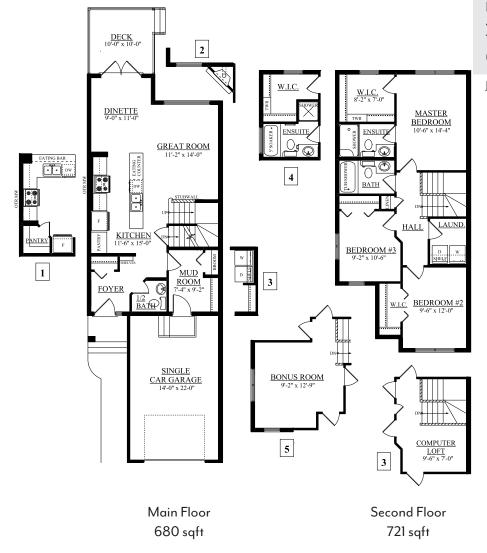

## Kent Ashbury 1401 SQ FT 9 Rolston Court

- 3 Bedrooms, 2.5 bathrooms w/2nd floor laundry
- 2018 Emerge Samsung Appliance Package Included
- Upgraded Bright Chrome hardware package included
- Kitchen features an upgraded tile backsplash, a pot and pan drawer, and 1-1/4" Quartz countertops
- Duplex outlets w/USB charging ports in kitchen and master bedroom
- Upgraded to railing with metal spindles on main floor
- LED surface-mount pot lights in kitchen, great room and hallways
- Luxury vinyl plank flooring throughout entire main floor, foyer, mudroom and bathrooms
- Mohawk carpet w/Smartstrand protection
- Heat recovery ventilator and high efficiency furnace
- Nest Smart Thermostat

Kent Ashbury 1401 SQ FT 9 Rolston Court

**Robinson Showhome** 49 Rolston Close, Edmonton

780.980.8513 robinson@bedrockhomes.ca

Job # ROB-0-034254 Lot 98, Block 6, Plan 172 2996