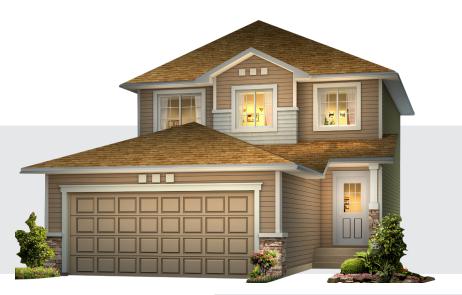

# The Vaughn B 1536 SQ FT

542 Reynalds Wynd Leduc, Alberta

- 3 Bedrooms with 2 and ½ Bath
- 9' Ceilings on Main Floor
- Upgraded Railing With Metal Spindles on the Main Floor
- Laminate Flooring Throughout Main Floor, Floor Tile in Mudroom and 2nd Floor Bathrooms.
- Pot and Pan Drawer in Kitchen
- Surface Pot and Pendent Lights in Kitchen
- · Quartz Countertops in Kitchen
- 41" Upper Cabinets with Riser to Bulkhead in Kitchen
- Upgraded Faucet Package Throughout Home
- Master Bedroom with Large Walk-in Closet
- Upgraded Ensuite Featuring Double Sinks, 5' Tiled Shower With Fiberglass Base and Glass Sliding Door
- Double Front Attached Garage (22' x 24') Insulated and Dry Walled
- Rear Developer Fence. Lot Offers Privacy in the Backyard.
- · Triple Pane, Low-E Argon-Filled Windows with Energy Star Rating
- Extended Double Front Attached Garage (22'x24') Insulated and Drywalled
- Heat Recovery Ventilator (HRV), High Efficiency Furnace and 50 Gallon Hot Water Tank
- Exterior Colours Include Mitten Ash Siding and Deep Ocean Hardie Panel
- Driveways and Sidewalk Are Concrete Sealed

## The Vaughn B 1536 SQ FT

542 Reynalds Wynd Leduc, Alberta