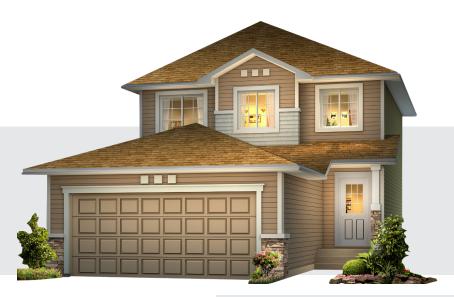

# The Vaughn B 1536 SQ FT

542 Reynalds Wynd Leduc, Alberta

- 3 Bedrooms with 2 and ½ Bath
- 9' Ceilings on Main Floor
- Upgraded Railing With Metal Spindles on the Main Floor
- Laminate Flooring Throughout Main Floor, Floor Tile in Mudroom and 2nd Floor Bathrooms.
- Pot and Pan Drawer in Kitchen
- Surface Pot and Pendent Lights in Kitchen
- · Quartz Countertops in Kitchen
- 41" Upper Cabinets with Riser to Bulkhead in Kitchen
- Upgraded Faucet Package Throughout Home
- Master Bedroom with Large Walk-in Closet
- Upgraded Ensuite Featuring Double Sinks, 5' Tiled Shower With Fiberglass Base and Glass Sliding Door
- Double Front Attached Garage (22' x 24') Insulated and Dry Walled
- Rear Developer Fence. Lot Offers Privacy in the Backyard.
- · Triple Pane, Low-E Argon-Filled Windows with Energy Star Rating
- Extended Double Front Attached Garage (22'x24') Insulated and Drywalled
- Heat Recovery Ventilator (HRV), High Efficiency Furnace and 50 Gallon Hot Water Tank
- Exterior Colours Include Mitten Ash Siding and Deep Ocean Hardie Panel
- Driveways and Sidewalk Are Concrete Sealed

## The Vaughn B 1536 SQ FT

542 Reynalds Wynd Leduc, Alberta