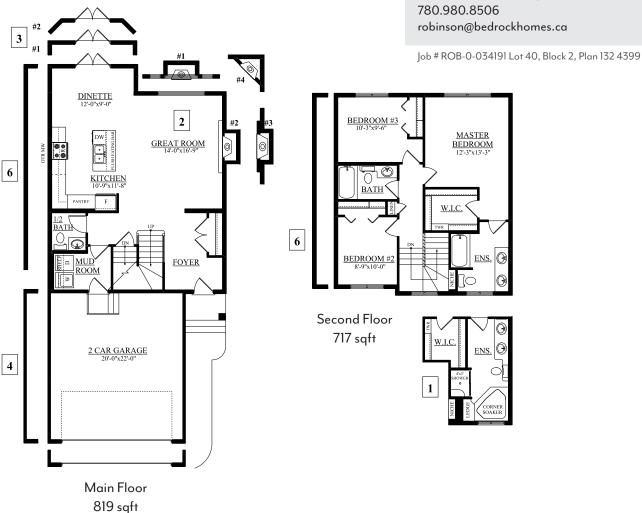

#### **Robinson Showhome**

44 & 42 Rolston Close, Leduc AB 780.980.8506 robinson@bedrockhomes.ca

Job # ROB-0-034191 Lot 40, Block 2, Plan 132 4399

| Notes: |  |  |  |
|--------|--|--|--|
|        |  |  |  |
|        |  |  |  |
|        |  |  |  |
|        |  |  |  |
|        |  |  |  |

### **Robinson Showhome**

44 & 42 Rolston Close, Leduc AB robinson@bedrockhomes.ca