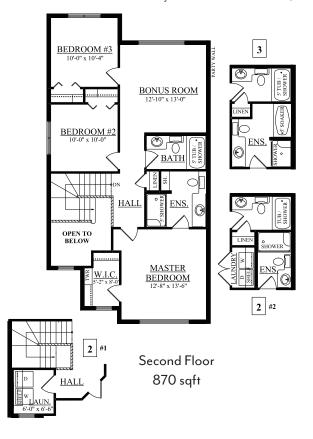

## The Adele (Ashton) 1725 SQ FT

8 Rolston Close Leduc, Alberta

- Beautiful 3 Bedroom, 2 ½ Bath + Bonus Room Duplex with Double Car Garage
- · Laminate Floors Throughout the Main Floor
- · Pot and Pendant Lights in Kitchen
- Tile Floors in the Second Floor Baths, and Mud Room
- Stunning Quartz Countertops w/ Maple Cabinets
- Double Undermount Stainless Steel Sinks with Spray Faucet
- Massive Island with Plenty of Room for Eating, Cooking and Socializing
- Pot and Pan Drawers and Large 36" Cabinet Pantry offer Plenty of Storage in the Kitchen
- Main Floor Den with Window Providing Natural Light
- Main and Second Floor Railing w/ Metal Spindles
- 40 Gallon Hot Water Tank
- Very Large Pie Lot Backing Toboggan Hill and Farmers Field
- Rear Developer Fence
- Smoke Detectors on Each Floor and In Every Bedroom
- Fully Ducted Active HRV Heat Recovery Ventilation System
- Triple Pane Windows
- Basement Roughed-In for Future 3 Pc Bathroom
- Two Garage Door Openers

# The Adele (Ashton) 1725 SQ FT

8 Rolston Close Leduc, Alberta