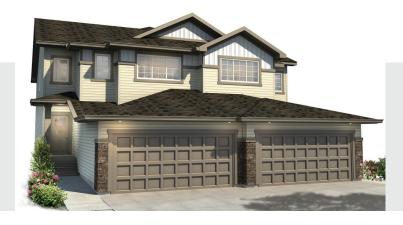

## The Adele (Ashton) 1725 SQ FT

8 Rolston Close Leduc, Alberta

- Beautiful 3 Bedroom, 2 ½ Bath + Bonus Room Duplex with Double Car Garage
- · Laminate Floors Throughout the Main Floor
- · Pot and Pendant Lights in Kitchen
- Tile Floors in the Second Floor Baths, and Mud Room
- Stunning Quartz Countertops w/ Maple Cabinets
- Double Undermount Stainless Steel Sinks with Spray Faucet
- Massive Island with Plenty of Room for Eating, Cooking and Socializing
- Pot and Pan Drawers and Large 36" Cabinet Pantry offer Plenty of Storage in the Kitchen
- Main Floor Den with Window Providing Natural Light
- Main and Second Floor Railing w/ Metal Spindles
- 40 Gallon Hot Water Tank
- Very Large Pie Lot Backing Toboggan Hill and Farmers Field
- Rear Developer Fence
- Smoke Detectors on Each Floor and In Every Bedroom
- Fully Ducted Active HRV Heat Recovery Ventilation System
- Triple Pane Windows
- Basement Roughed-In for Future 3 Pc Bathroom
- Two Garage Door Openers

# The Adele (Ashton) 1725 SQ FT

8 Rolston Close Leduc, Alberta