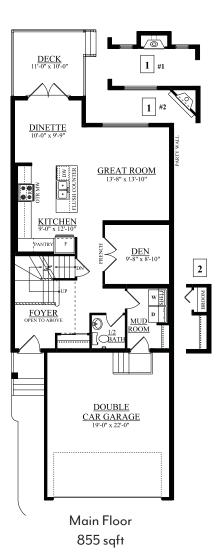

## The Adele (Ashton) 1725 SQ FT

8 Rolston Close Leduc, Alberta

- Beautiful 3 Bedroom, 2 ½ Bath + Bonus Room Duplex with Double Car Garage
- · Laminate Floors Throughout the Main Floor
- · Pot and Pendant Lights in Kitchen
- Tile Floors in the Second Floor Baths, and Mud Room
- Stunning Quartz Countertops w/ Maple Cabinets
- Double Undermount Stainless Steel Sinks with Spray Faucet
- Massive Island with Plenty of Room for Eating, Cooking and Socializing
- Pot and Pan Drawers and Large 36" Cabinet Pantry offer Plenty of Storage in the Kitchen
- Main Floor Den with Window Providing Natural Light
- Main and Second Floor Railing w/ Metal Spindles
- 40 Gallon Hot Water Tank
- Very Large Pie Lot Backing Toboggan Hill and Farmers Field
- Rear Developer Fence
- Smoke Detectors on Each Floor and In Every Bedroom
- Fully Ducted Active HRV Heat Recovery Ventilation System
- Triple Pane Windows
- Basement Roughed-In for Future 3 Pc Bathroom
- Two Garage Door Openers

# The Adele (Ashton) 1725 SQ FT

8 Rolston Close Leduc, Alberta