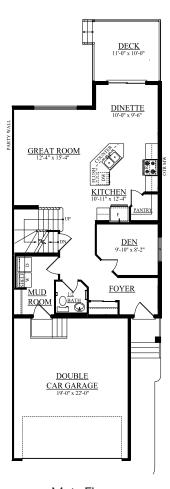

# Abbey (Devon) 1562 SQ FT

12 Rolston Close Leduc, Alberta

- Beautiful 3 Bedroom, 2 ½ Bath Duplex with Double Car Garage
- Corner Main Floor Fireplace
- · Laminate Floors Throughout the Main Floor
- Tile Floors in the Second Floor Baths, and Mud Room
- Stunning Quartz Countertops
- Double Undermount Stainless Steel Sinks with Spray Faucet
- Kitchen Offers a Flush Island and Corner Walk-In Pantry
- Main Floor Den with Window Providing Natural Light
- Main Floor Railing w/ Metal Spindles
- 40 Gallon Hot Water Tank
- Beautiful Pie Lot Backing Park with Lots of Privacy
- Rear Developer Fence
- Smoke Detectors on Each Floor and In Every Bedroom
- Fully Ducted Active HRV Heat Recovery Ventilation System
- Triple Pane Windows
- Basement Roughed-In for Future 3 Pc Bathroom
- Two Garage Door Openers

#### **Robinson Showhome**

44 & 42 Rolston Close, Leduc AB 780.980.8506 robinson@bedrockhomes.ca

Job # ROB-0-033697 Lot 62, Block 6, Plan 152 0051

BEDROOM #2

2

Main Floor 855 sqft

Second Floor 707 sqft