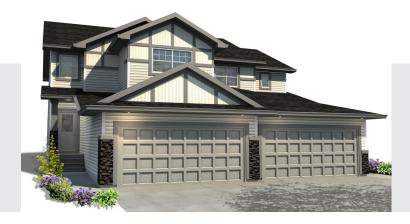

# Abbey (Devon) 1562 SQ FT

12 Rolston Close Leduc, Alberta

- Beautiful 3 Bedroom, 2 ½ Bath Duplex with Double Car Garage
- Corner Main Floor Fireplace
- · Laminate Floors Throughout the Main Floor
- Tile Floors in the Second Floor Baths, and Mud Room
- Stunning Quartz Countertops
- Double Undermount Stainless Steel Sinks with Spray Faucet
- Kitchen Offers a Flush Island and Corner Walk-In Pantry
- Main Floor Den with Window Providing Natural Light
- Main Floor Railing w/ Metal Spindles
- 40 Gallon Hot Water Tank
- Beautiful Pie Lot Backing Park with Lots of Privacy
- Rear Developer Fence
- Smoke Detectors on Each Floor and In Every Bedroom
- Fully Ducted Active HRV Heat Recovery Ventilation System
- Triple Pane Windows
- Basement Roughed-In for Future 3 Pc Bathroom
- Two Garage Door Openers

# Abbey (Devon) 1562 SQ FT

12 Rolston Close Leduc, Alberta