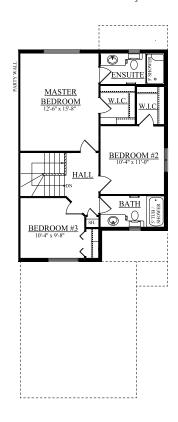

#### **Robinson Showhome**

44 & 42 Rolston Close, Leduc AB 780.980.8506 robinson@bedrockhomes.ca

Job # ROB-0-033697 Lot 62, Block 6, Plan 152 0051

BEDROOM #2

2

Main Floor 855 sqft

Second Floor 707 sqft