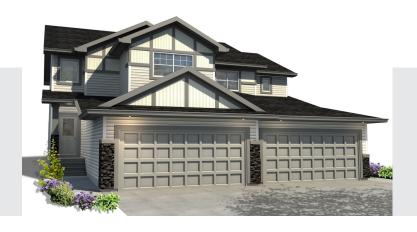

# Abbey (Devon) 1562 SQ FT

12 Rolston Close Leduc, Alberta

- Beautiful 3 Bedroom, 2 ½ Bath Duplex with Double Car Garage
- Corner Main Floor Fireplace
- · Laminate Floors Throughout the Main Floor
- Tile Floors in the Second Floor Baths, and Mud Room
- Stunning Quartz Countertops
- Double Undermount Stainless Steel Sinks with Spray Faucet
- Kitchen Offers a Flush Island and Corner Walk-In Pantry
- Main Floor Den with Window Providing Natural Light
- Main Floor Railing w/ Metal Spindles
- 40 Gallon Hot Water Tank
- Beautiful Pie Lot Backing Park with Lots of Privacy
- Rear Developer Fence
- Smoke Detectors on Each Floor and In Every Bedroom
- Fully Ducted Active HRV Heat Recovery Ventilation System
- Triple Pane Windows
- Basement Roughed-In for Future 3 Pc Bathroom
- Two Garage Door Openers

# Abbey (Devon) 1562 SQ FT

12 Rolston Close Leduc, Alberta