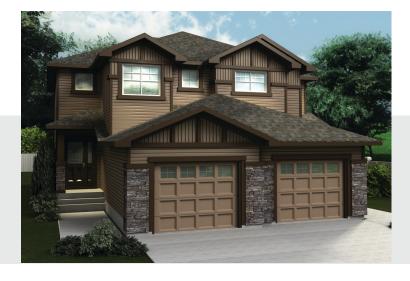

# Ashbury (Rydale) 1401 SO FT 26 Rolston Close

- Beautiful 3 Bedroom, 2 ½ Bath with Single Car Garage
- Second Floor Laundry

Leduc, Alberta

- Upgraded to Railing with Metal Spindles on Main Floor
- Hardwood on Main Floor, Tile in 2nd Floor Baths and Mudroom
- Kitchen Features Glass Tile Backsplash, Pendant and Pot Lights, Pot and Pan Drawer, and 1-1/4" Quartz Countertops
- Kitchen Features U-Shaped Island and Corner Pantry
- Upgraded Railing with Metal Spindles on Main Floor
- **Upgraded Faucets**
- Master Bedroom has Large Walk-in Closet and Ensuite w/5' Walk-in Shower
- 9' Foundation Walls for Future Basement Development w/Rough-in for 3-pc Bathroom
- Includes Rear Developer Fence, 2 Garage Door Openers, and 2 Basement Windows for Plenty of Natural Light
- Heat Recovery Ventilator, High Efficiency Furnace and 40 Gallon Hot Water Tank
- Triple Pane, Low-E, Argon-filled Energy Star Rated Windows
- Driveway and Sidewalk are Concrete Sealed
- Exterior Colours Include Mitten Brownstone Siding and Mitten Bone Board and Batten

## Ashbury (Rydale) 1401 SQ FT 26 Rolston Close Leduc, Alberta