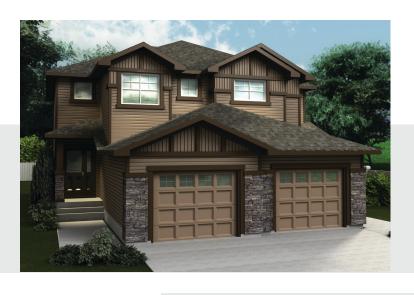

# Ashbury (Rydale) 1401 SO FT 26 Rolston Close

- Beautiful 3 Bedroom, 2 ½ Bath with Single Car Garage
- Second Floor Laundry

Leduc, Alberta

- Upgraded to Railing with Metal Spindles on Main Floor
- Hardwood on Main Floor, Tile in 2nd Floor Baths and Mudroom
- Kitchen Features Glass Tile Backsplash, Pendant and Pot Lights, Pot and Pan Drawer, and 1-1/4" Quartz Countertops
- Kitchen Features U-Shaped Island and Corner Pantry
- Upgraded Railing with Metal Spindles on Main Floor
- **Upgraded Faucets**
- Master Bedroom has Large Walk-in Closet and Ensuite w/5' Walk-in Shower
- 9' Foundation Walls for Future Basement Development w/Rough-in for 3-pc Bathroom
- Includes Rear Developer Fence, 2 Garage Door Openers, and 2 Basement Windows for Plenty of Natural Light
- Heat Recovery Ventilator, High Efficiency Furnace and 40 Gallon Hot Water Tank
- Triple Pane, Low-E, Argon-filled Energy Star Rated Windows
- Driveway and Sidewalk are Concrete Sealed
- Exterior Colours Include Mitten Brownstone Siding and Mitten Bone Board and Batten

## Ashbury (Rydale) 1401 SQ FT 26 Rolston Close Leduc, Alberta