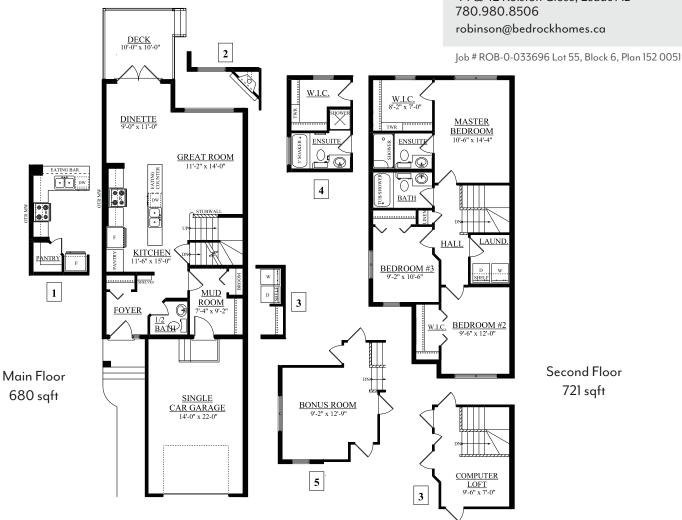

### **Robinson Showhome**

44 & 42 Rolston Close, Leduc AB 780.980.8506

robinson@bedrockhomes.ca

Job # ROB-0-033696 Lot 55, Block 6, Plan 152 0051

| Notes: |  |  |  |
|--------|--|--|--|
|        |  |  |  |
|        |  |  |  |
|        |  |  |  |
|        |  |  |  |
|        |  |  |  |