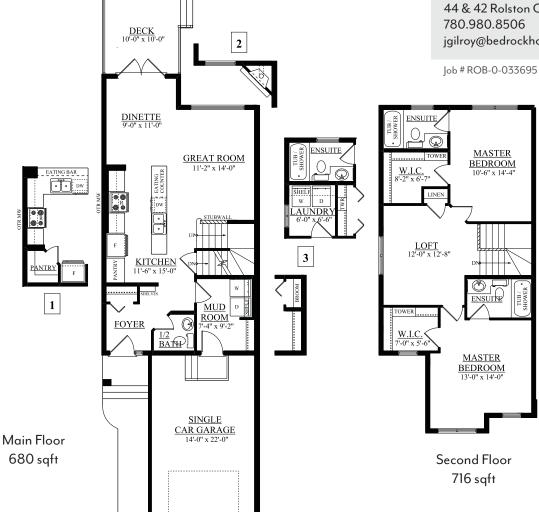

## **Robinson Showhome**

44 & 42 Rolston Close, Leduc AB 780.980.8506 jgilroy@bedrockhomes.ca

Job # ROB-0-033695 Lot 54, Block 6, Plan 152 0051

| Notes: |  |  |  |
|--------|--|--|--|
|        |  |  |  |
|        |  |  |  |
|        |  |  |  |
|        |  |  |  |
|        |  |  |  |

## **Robinson Showhome**

44 & 42 Rolston Close, Leduc AB jgilroy@bedrockhomes.ca

Job # ROB-0-033695 Lot 54, Block 6, Plan 152 0051