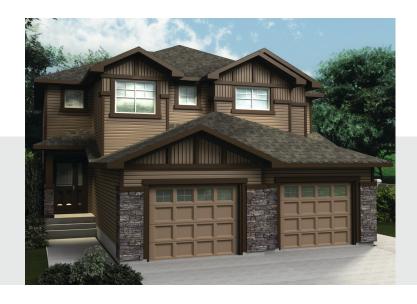

# The Camden (Rydale) 1396 SQ FT

28 Rolston Close Leduc, Alberta

- Beautiful Double Master Bedroom, 2 ½ Bath Duplex with Single Car Garage
- Laminate Floors Throughout the Main Floor
- Tile Floors in the Second Floor Baths, and Mud Room
- Stunning Quartz Countertops w/Backsplash Finish the Kitchen
- Double Undermount Stainless Steel Sinks with Spray Faucet
- Massive Island with Plenty of Room for Eating, Cooking and Socializing
- Pot and Pan Drawers and Large 36" Cabinet Pantry offer Plenty of Storage in the Kitchen
- Both Master Bedrooms Have a Large Walk-In Closet and Ensuite w/ 5' Walk-In Shower
- 9' Foundation for Future Development
- 40 Gallon Hot Water Tank
- Smoke Detectors on Each Floor and In Every Bedroom
- Fully Ducted Active HRV Heat Recovery Ventilation System
- Triple Pane Windows
- Basement Roughed-In for Future 3 Pc Bathroom
- · Two Basement Windows offer Plenty of Natural Light
- Two Garage Door Openers
- · Rear and Side Developer Fence Included

# The Camden (Rydale) 1396 SQ FT

28 Rolston Close Leduc, Alberta