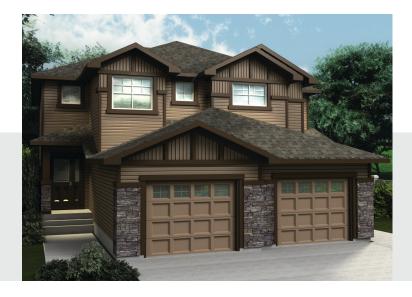

# The Camden (Rydale) 1396 SQ FT

28 Rolston Close Leduc, Alberta

- Beautiful Double Master Bedroom, 2 ½ Bath Duplex with Single Car Garage
- Laminate Floors Throughout the Main Floor
- Tile Floors in the Second Floor Baths, and Mud Room
- Stunning Quartz Countertops w/Backsplash Finish the Kitchen
- Double Undermount Stainless Steel Sinks with Spray Faucet
- Massive Island with Plenty of Room for Eating, Cooking and Socializing
- Pot and Pan Drawers and Large 36" Cabinet Pantry offer Plenty of Storage in the Kitchen
- Both Master Bedrooms Have a Large Walk-In Closet and Ensuite w/ 5' Walk-In Shower
- 9' Foundation for Future Development
- 40 Gallon Hot Water Tank
- Smoke Detectors on Each Floor and In Every Bedroom
- Fully Ducted Active HRV Heat Recovery Ventilation System
- Triple Pane Windows
- Basement Roughed-In for Future 3 Pc Bathroom
- · Two Basement Windows offer Plenty of Natural Light
- Two Garage Door Openers
- · Rear and Side Developer Fence Included

# The Camden (Rydale) 1396 SQ FT

28 Rolston Close Leduc, Alberta