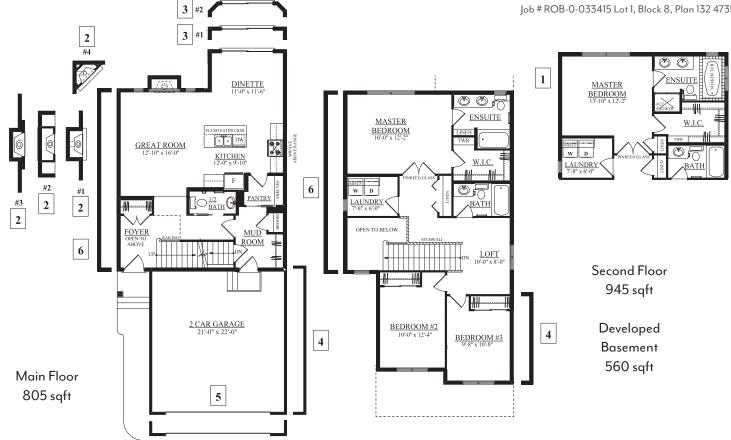

### Robinson Showhome 44 & 42 Rolston Close, Leduc AB 780.980.8506 robinson@bedrockhomes.ca

Job # ROB-0-033415 Lot 1, Block 8, Plan 132 4735

Notes:

## **Robinson Showhome**

44 & 42 Rolston Close, Leduc AB 780.980.8506 robinson@bedrockhomes.ca

Job # ROB-0-033415 Lot 1, Block 8, Plan 132 4735