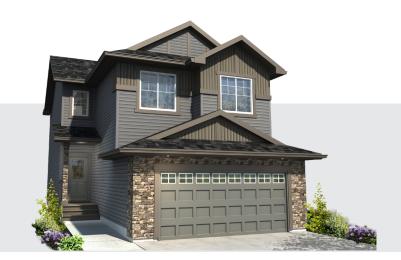

# **The Avalon C** 1750 SQ FT 500 Roberts Crescent Leduc, Alberta

- Fully upgraded previous showhome backing onto the pond
- 4 Bedrooms + loft with 3 and ½ bathrooms
- Fully developed basement featuring a bedroom and full bathroom
- Quartz countertops in kitchen and all of the bathrooms
- Beautiful hardwood with a barn wood look
- Fireplace off the back of the house
- Upgraded maple and metal railing throughout the house
- 4 Piece ensuite with a 6' bathtub and beautiful tiled shower
- Upgrade lighting package with pot and pendent lights in kitchen
- 6 Piece stainless steel appliances
- 23' x 24' oversized garage
- Audio system
- Blinds and full window coverings
- Full landscaping and mostly fenced yard
- Christmas soffit plug
- 12x12 rear deck
- Corner lot backing the pond with a water fountain

# The Avalon C

1750 SQ FT 500 Roberts Crescent Leduc, Alberta