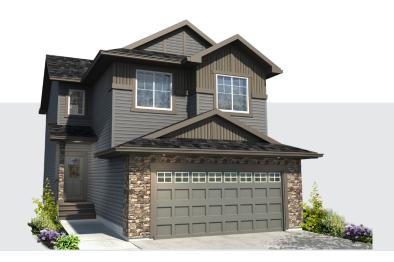

# **The Avalon C** 1750 SQ FT 500 Roberts Crescent Leduc, Alberta

- Fully upgraded previous showhome backing onto the pond
- 4 Bedrooms + loft with 3 and ½ bathrooms
- Fully developed basement featuring a bedroom and full bathroom
- Quartz countertops in kitchen and all of the bathrooms
- Beautiful hardwood with a barn wood look
- Fireplace off the back of the house
- Upgraded maple and metal railing throughout the house
- 4 Piece ensuite with a 6' bathtub and beautiful tiled shower
- Upgrade lighting package with pot and pendent lights in kitchen
- 6 Piece stainless steel appliances
- 23' x 24' oversized garage
- Audio system
- Blinds and full window coverings
- Full landscaping and mostly fenced yard
- Christmas soffit plug
- 12x12 rear deck
- Corner lot backing the pond with a water fountain

# The Avalon C

1750 SQ FT 500 Roberts Crescent Leduc, Alberta