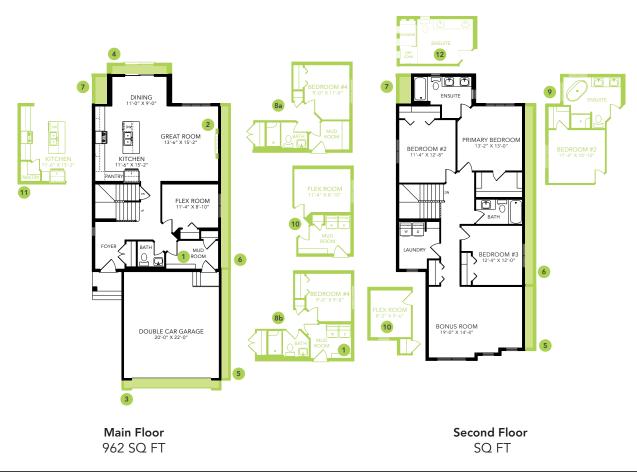

### DETAILS

- Partial WALK-OUT lot backing onto green space/creek
- Steps from the K-9 School, Park and running trails
- 3 Bedrooms, 2,5 bathrooms, den/office/bedroom on the main floor and large bonus room above the garage
- 20x22 Double Attached Garage
- Walk-Out Basement (undeveloped)
- 9' Ceilings on Main and 9' foundation walls
- 6 pc Samsung Stainless Steel Appliances with white high efficiency front load washer/dryer
- Upgraded Kitchen Backsplash
- 4 Piece Ensuite includes 72" Soaker Tub, 48" wide shower and double sinks
- Upgraded Siding to a Premium Color
- Electric Fireplace in great room
- 10 x 16 Rear Deck

- Paint Grade Railing with Straight Metal Spindles on the Main and Second Floor
- Luxury Vinyl plank throughout
- Quartz throughout
- Smart Home Package
- Upstairs laundry
- Corner Pantry
- 41" Kitchen Upper Cabinets
- LED pot lights throughout
- Triple pane, Low-E argon filled Energy Star rated windows
- Heat recovery ventilator
- High efficiency Gas Furnace and 50 gallon gas fired hot water tank