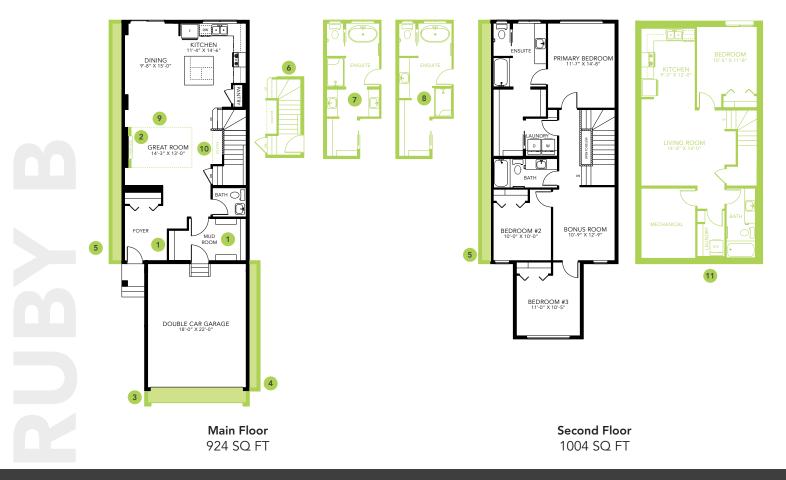

# RUBY B

1928 SQ FT 5 Prospect Place

### DETAILS

- South Facing Backyard! No neighbours at the Back!
- Steps from the K-9 School, Park and running trails
- 3 Bedrooms, 2.5 bathrooms and bonus room upstairs
- 18 x 22 Attached Double Car Garage
- 9' Ceilings on Main and 9' foundation walls
- Dual sinks in the ensuite
- 6 pc Samsung Stainless Steel Appliances with white high efficiency front load washer/dryer
- Upgraded Kitchen Backsplash
- Large Walk-in Closet
- Upgraded Siding to a Premium Color
- Electric Fireplace in the great room
- Direct access to laundry room from the primary bedroom
- Paint Grade Railing with Straight Metal Spindles

- Luxury Vinyl plank throughout the home
- Quartz countertops throughout
- Smart Home Package
- Corner kitchen with large square island
- Upgraded Overhead Garage Door
- 41" Kitchen Upper Cabinets
- LED pot lights throughout
- Triple pane, Low-E argon filled Energy Star rated windows
- Heat recovery ventilator
- High efficiency Gas Furnace and 50 gallon gas fired hot water tank
- Side Entry