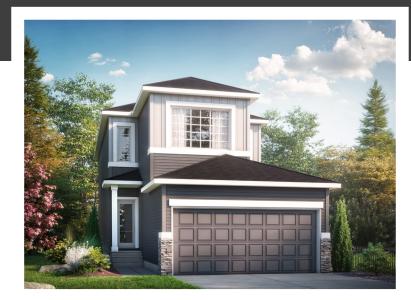

# RUBY B

1928 SQ FT 5 Prospect Place

#### PRESCOTT SHOWHOME

3 Prospect Place, Spruce Grove 587.461.7809 prescott@bedrockhomes.ca

Job # PRC - 0-035334 Lot 3, Block 106, Plan 202-2442

### DETAILS

- South Facing Backyard! No neighbours at the Back!
- Steps from the K-9 School, Park and running trails
- 3 Bedrooms, 2.5 bathrooms and bonus room upstairs
- 18 x 22 Attached Double Car Garage
- 9' Ceilings on Main and 9' foundation walls
- Dual sinks in the ensuite
- 6 pc Samsung Stainless Steel Appliances with white high efficiency front load washer/dryer
- Upgraded Kitchen Backsplash
- Large Walk-in Closet
- Upgraded Siding to a Premium Color
- Electric Fireplace in the great room
- Direct access to laundry room from the primary bedroom
- Paint Grade Railing with Straight Metal Spindles

- Luxury Vinyl plank throughout the home
- Quartz countertops throughout
- Smart Home Package
- Corner kitchen with large square island
- Upgraded Overhead Garage Door
- 41" Kitchen Upper Cabinets
- LED pot lights throughout
- Triple pane, Low-E argon filled Energy Star rated windows
- Heat recovery ventilator
- High efficiency Gas Furnace and 50 gallon gas fired hot water tank
- Side Entry