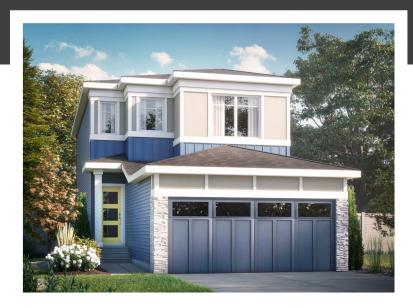

# STELLA P

1761 SQ FT 8 Prospect Place

#### PRESCOTT SHOWHOME

8 Prospect Place, Spruce Grove 780-293-6182 prescott@bedrockhomes.ca

Job # PRC-0-034835 Lot 6, Block 106, Plan 202-2442

## **DETAILS**

- 3 Bedrooms, 2,5 bathrooms, and central bonus room
- 9' Ceilings on the Main Floor
- Samsung Appliance Package Included
- Upgraded Kitchen Backsplash
- Upgraded Siding to a Premium Color
- Electric Fireplace in the great room
- Dual sinks in ensuite
- Paint Grade Railing with Straight Metal Spindles on th
- Main and 2nd Floor
- Luxury Vinyl plank throughout
- Quartz throughout
- Smart Home Package
- Upstairs laundry
- Upgraded Overhead Garage Door
- Upgraded Splatter Texture ceiling
- 18' x 22' Double car garage
- Walkthrough Pantry