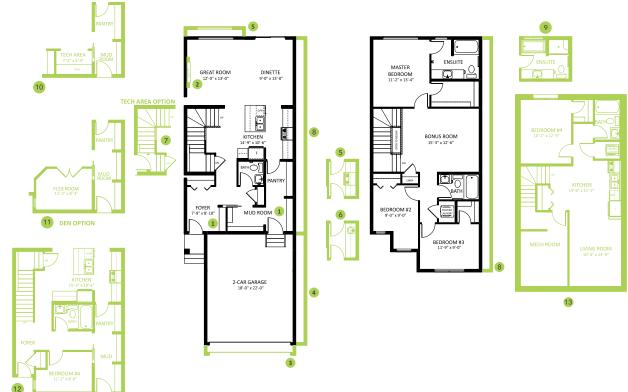

### PRESCOTT SHOWHOME

8 Prospect Place, Spruce Grove 780-293-6182 prescott@bedrockhomes.ca

Job # PRC-0-034835 Lot 6, Block 106, Plan 202-2442

Main Floor 858 SQ FT Second Floor 903 SQ FT