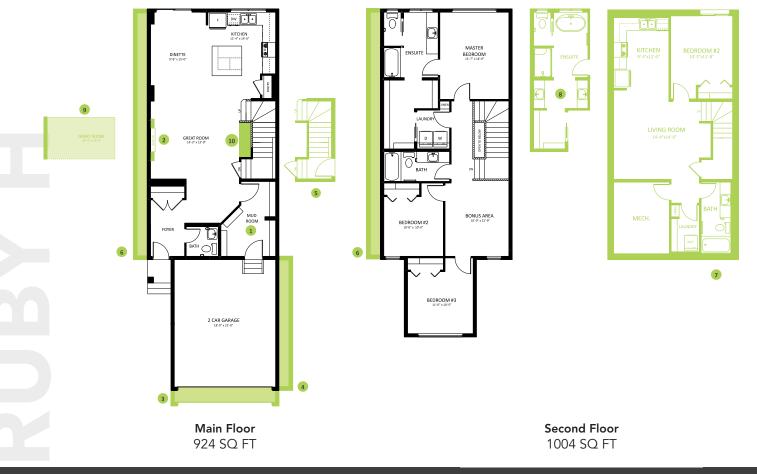

## DETAILS

- When you live in Prescott, your little ones are just steps from the new K-9 Prescott Learning Centre and the Wellness Centre located in the northwest corner of the school grounds. They can walk, run, or hop, skip and jump their way in. Heading to class is always an adventure in this family-friendly community. And Prescott's charming, sun-filled homes line the streets along the way. These Spruce Grove homes are perfect for families to grow up in.
- Walk through the foyer and into the large open great room, continue to your corner kitchen and dining area.
- The kitchen is located at the back overlooking your yard that walks right through to the deck from your dining room.
- Upstairs you'll find secondary rooms at the front of the house, a central bonus area, and a large master suite at the back of the house.
- Your master suite includes a large three-piece ensuite with a water closet. Walk through the ensuite to the large walk-in closet that leads directly into your convenient upstairs laundry room.

- 3 bedrooms, 2.5 bathrooms, and bonus room
- 9' ceiling on the main floor
- Includes smart home package and 6 piece Samsung appliances
- Comes with a modern electric fireplace in the living room
- Luxury vinyl plank on the main floor/baths and stain-proof carpeting upstairs.
- Upgraded metal railings