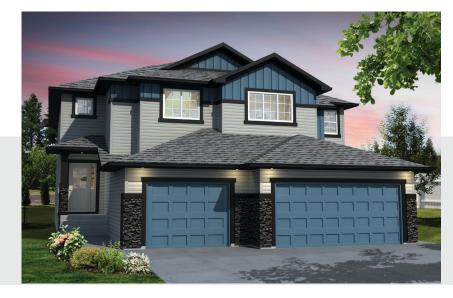

## The Ashbury (Tori) 1401 SQ FT 31 Prairie Gate

- Beautiful 2-Storey Family Home with 3 Bedrooms and 2 ½ Baths
- Upgraded Pot and Pendant Lighting in Kitchen
- Smart Home Technology Package Including:
  - NEST Home Thermostat
  - Outlets with dual USB charging ports in Kitchen and Master Bedroom
  - Video Ring Doorbell
- Flush Kitchen Island with Eat-In Breakfast Bar
- 6' Garden Doors with Integrated Blind System
- 2nd Floor Computer Loft
- Quartz Kitchen Countertops
- Paint Grade Railing with Straight Metal Spindles on Main Floor
- Single Front-Attached Garage (14'X22') insulated and dry-walled
- High efficiency furnace, 40 US gallon HWT, and Triple pane low E Argon filled Energy star rated windows.
- Move-In Ready with completed deck (10X10), full front and back landscaping, 6 appliances, gas line BBQ hook up, Hunter Douglas blinds.