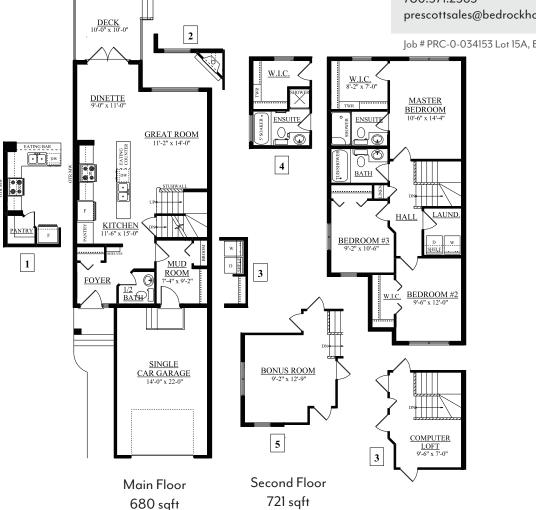

## The Ashbury (Tori) 1401 SQ FT 31 Prairie Gate

**Prescott Showhome** 54 Prospect Place, Spruce Grove 780.571.2563 prescottsales@bedrockhomes.ca DECK 10'-0" x 10'-0" Job # PRC-0-034153 Lot 15A, Block 104, Plan 162 4003

## Prescott Showhome

54 Prospect Place, Spruce Grove 780.571.2563 prescottsales@bedrockhomes.ca

Job # PRC-0-034153 Lot 15A, Block 104, Plan 162 4003

| Notes: |  |  |  |
|--------|--|--|--|
|        |  |  |  |
|        |  |  |  |
|        |  |  |  |
|        |  |  |  |
|        |  |  |  |