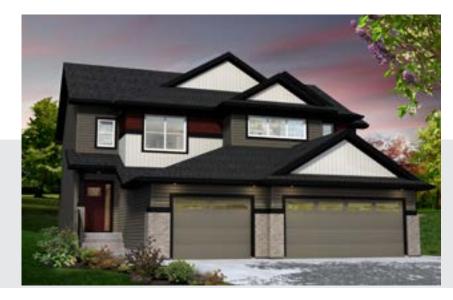

## **The Birk (Merrick)** 1**352 SQ FT** 27 Prairie Gate

- Beautiful 2-Storey Family Home with 3 Bedrooms and 2 ½ Baths
- Upgraded Pot and Pendant Lighting in Kitchen
- Eat-In Breakfast Bar in Kitchen Island
- Quartz Countertop in Kitchen
- Paint Grade Railing with Straight Metal Spindles on Main & 2nd Floor
- Premium Siding
- Hardwood On Main Floor
- Single Car Front-Attached garage (14'X22') insulated and dry-walled
- High efficiency furnace, 40 US gallon HWT, and Triple pane low E Argon filled Energy star rated windows.

## **1352 SQ FT** 27 Prairie Gate

The Birk (Merrick)