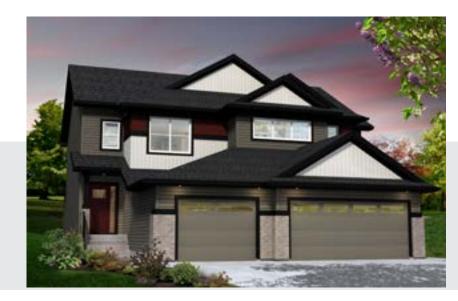

## **The Birk (Merrick)** 1**352 SQ FT** 27 Prairie Gate

- Beautiful 2-Storey Family Home with 3 Bedrooms and 2 ½ Baths
- Upgraded Pot and Pendant Lighting in Kitchen
- Eat-In Breakfast Bar in Kitchen Island
- Quartz Countertop in Kitchen
- Paint Grade Railing with Straight Metal Spindles on Main & 2nd Floor
- Premium Siding
- Hardwood On Main Floor
- Single Car Front-Attached garage (14'X22') insulated and dry-walled
- High efficiency furnace, 40 US gallon HWT, and Triple pane low E Argon filled Energy star rated windows.

## **1352 SQ FT** 27 Prairie Gate

The Birk (Merrick)