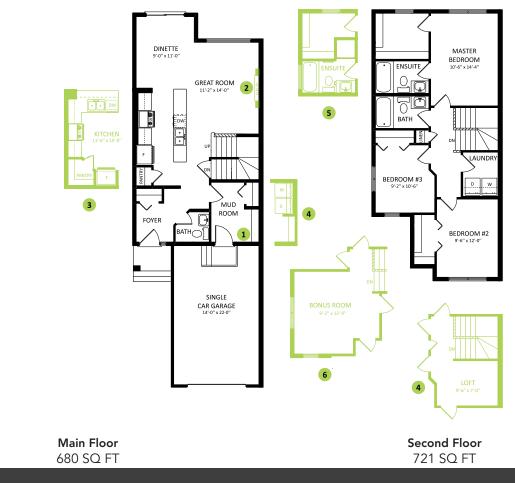

## DETAILS

- Beautiful 2-Storey Home with 3 Bedrooms and 2.5 Baths
- Flash Kitchen Island with Eat-In-Breakfast Bar
- Single Front Attached Garage (14 x 12), insulated and drywalled
- Triple Pane Windows
- 6 piece Appliance Package
- Upstairs Laundry
- Soffit plug
- Front and Back Landscaping
- Deck
- Security System
- Fence at the back