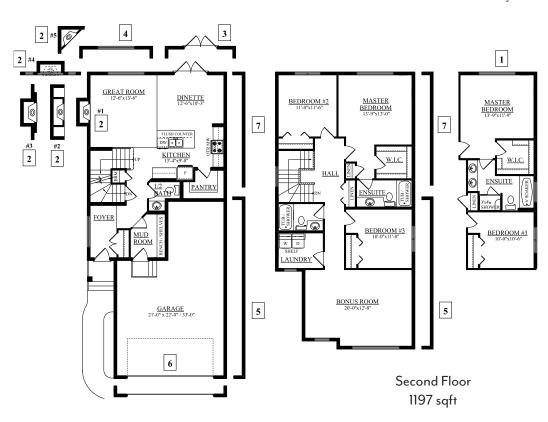

## Presscott Showhome

54 Prospect Place, Edmonton 780.293.6182 prescott@bedrockhomes.ca

Job # KWK-0-033916 Lot 50, Block 11, Plan 162 2397

| Notes: |  |  |  |
|--------|--|--|--|
|        |  |  |  |
|        |  |  |  |
|        |  |  |  |
|        |  |  |  |
|        |  |  |  |
|        |  |  |  |
|        |  |  |  |
|        |  |  |  |
|        |  |  |  |

## Presscott Showhome 54 Prospect Place, Edmonton 780.293.6182 prescott@bedrockhomes.ca

Job # KWK-0-033916 Lot 50, Block 11, Plan 162 2397

Main Floor 789 sqft