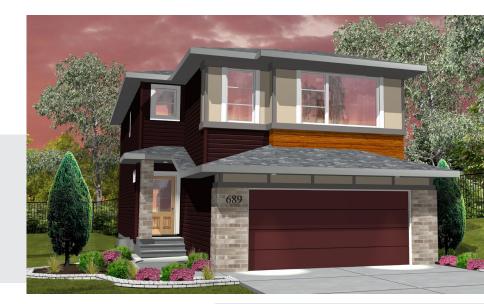

## Seville T 1986 SQ FT 2175 Koshal Way SW

- 3 Bedroom, 2.5 bath home with a bonus room
- 9' Ceilings on Main Floor
- · Samsung Appliance Package Included
- Upgraded kitchen backsplash
- Linear Electric Fireplace
- 4 Piece ensuite to Master Bedroom
- Upgraded stub wall to railing with metal spindles on main floor and 2nd floor
- Garage man door to the side of the garage
- Triple Pane Low E Argon filled Energy Star rated windows
- · Heat Recovery Ventilator, high efficiency furnace and hot water tank
- 367.58 m2 Lot with North facing backyard