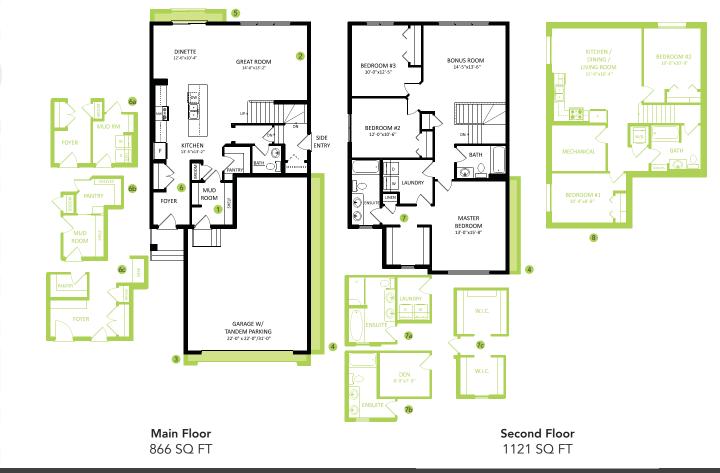

### DETAILS

- Includes an exceptional discount of over \$10,000 for these exceptional times!
- Save over \$16,700 on upgrades so you can use your money on other important things you need.
- Cozy up to your main floor linear electric fireplace in this modern attached triple tandem garage home, with 3 bedrooms, 2.5 bath and a spacious bonus room and second floor laundry.
- Built with the side entrance including sidewalk and lighting, which leads to the basement roughed in with 3 piece bathroom plumbing for future development.
- Stay warm on winter nights with hot box technology. The ceiling above the garage (commonly the floor for a bonus room or bedrooms) utilizes ducting and insulation to create a warm living space over any unheated garage.
- High efficiency mechanical system controlled by Smart Home thermostat with the ability to communicate remotely through it's own app for maximum efficiency.
- Kitchen, main floor hallway, foyer, and second floor hallway includes energy saving surface mount LED pot light package.
- Includes 6 piece brand new Samsung appliances, which include 4 stainless steel finish kitchen appliances and white finish front load washer and dryer with advanced moisture drying sensor.

- Advanced triple pane low E-Argon filled Energy Star rated windows and doors for high energy efficiency and minimal outside noise.
- Removable 5' x 2' dual slider basement windows wide enough to fit drywall through for future basement development.
- 41" upper cabinets throughout the kitchen and added pot and pan drawers, 1¼" quartz countertop and stainless steel double compartment undermount sink with a pull down handle sprayer.
- Easy care yet attractive, high quality, luxury vinyl flooring on the main floor, second floor laundry, and bathrooms.
- Equipped with carbon monoxide detector, 96% high efficiency 2-stage furnace, humidifier and HRV (Heat Recovery Ventilation) system - provides fresh air and improve climate control while saving energy by reducing heating requirements.
- Weather resistant precast concrete exterior steps that requires no maintenance, and exterior walls and ceilings are vapour sealed.