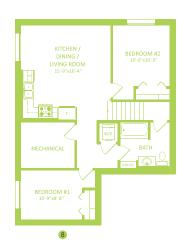

# **HENDRICK B**

1987 SQ FT 4004 - 5 Street NW

#### MAPLE CREST SHOWHOME

523 - 37 Avenue NW, Edmonton 587.524.2160 maplecrest@bedrockhomes.ca

Job # MPC-0-034599 Lot 150, Block 6, Plan 162 3032

Main Floor 866 SQ FT Second Floor 1121 SQ FT