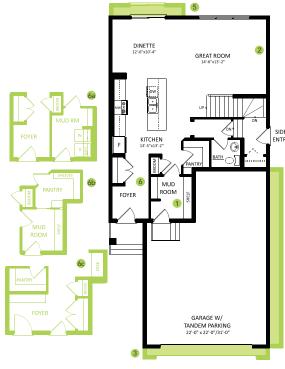

### **DETAILS**

- Cozy up to your main floor linear electric fireplace in this modern attached home, with 3 bedrooms upstairs, 4 piece ensuite, 2.5 bath and a spacious bonus room, and second floor laundry.
- Built with a side entrance including a sidewalk and lighting to the undeveloped basement for future income property.
- Added main floor bedroom with full bathroom for your guests.
- Includes 6 piece brand new Samsung appliances, which include 4 stainless steel finish kitchen appliances and white finish front load washer and dryer with advanced moisture drying sensor.
- Clutter-free kitchen with 41" upper cabinets, smooth action metal drawer hardware with soft-close (no slam) mechanism on all doors and drawers.
- Kitchen, main floor hallway, foyer, and second floor hallway includes energy saving surface mount LED pot light package.
- Easy care yet attractive, high quality luxury vinyl flooring on the main floor, second floor laundry and bathrooms.
- Equipped with Brilliant Home System (Alexa built-in),
  Ring video doorbell, Weiser Halo Wi-Fi Smart Lock with touch screen and Ecobee thermostat, with the ability

- to communicate remotely through it's own app for maximum efficiency.
- Advanced triple pane low E-Argon filled Energy Star rated windows and doors for high energy efficiency and minimal outside noise.
- Removable 5' x 2' dual slider basement windows wide enough to fit drywall through for future basement development.
- Stay warm on winter nights with hot box technology. The ceiling above the garage (commonly the floor for a bonus room or bedrooms) utilizes ducting and insulation to create a warm living space over any unheated garage.
- Equipped with carbon monoxide detector, 96% high efficiency 2-stage furnace, humidifier, and HRV (Heat Recovery Ventilation) system provides fresh air and improve climate control while saving energy by reducing heating requirements.
- Weather resistant precast concrete exterior steps that requires no maintenance and exterior walls and ceilings are vapour sealed.

#### MAPLE CREST SHOWHOME

523 - 37 Avenue NW, Edmonton 587.524.2160 maplecrest@bedrockhomes.ca

Job # MPC-0-034599 Lot 150, Block 6, Plan 162 3032

Main Floor 866 SQ FT Second Floor 1121 SQ FT