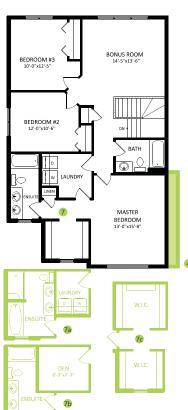

### **DETAILS**

- Cozy up to your main floor linear electric fireplace in this modern attached home, with 3 bedrooms upstairs, 4 piece ensuite, 2.5 bath and a spacious bonus room, and second floor laundry.
- Built with a side entrance including a sidewalk and lighting to the undeveloped basement for future income property.
- Added main floor bedroom with full bathroom for your guests.
- Includes 6 piece brand new Samsung appliances, which include 4 stainless steel finish kitchen appliances and white finish front load washer and dryer with advanced moisture drying sensor.
- Clutter-free kitchen with 41" upper cabinets, smooth action metal drawer hardware with soft-close (no slam) mechanism on all doors and drawers.
- Kitchen, main floor hallway, foyer, and second floor hallway includes energy saving surface mount LED pot light package.
- Easy care yet attractive, high quality luxury vinyl flooring on the main floor, second floor laundry and bathrooms.
- Equipped with Brilliant Home System (Alexa built-in),
  Ring video doorbell, Weiser Halo Wi-Fi Smart Lock with touch screen and Ecobee thermostat, with the ability

- to communicate remotely through it's own app for maximum efficiency.
- Advanced triple pane low E-Argon filled Energy Star rated windows and doors for high energy efficiency and minimal outside noise.
- Removable 5' x 2' dual slider basement windows wide enough to fit drywall through for future basement development.
- Stay warm on winter nights with hot box technology. The ceiling above the garage (commonly the floor for a bonus room or bedrooms) utilizes ducting and insulation to create a warm living space over any unheated garage.
- Equipped with carbon monoxide detector, 96% high efficiency 2-stage furnace, humidifier, and HRV (Heat Recovery Ventilation) system provides fresh air and improve climate control while saving energy by reducing heating requirements.
- Weather resistant precast concrete exterior steps that requires no maintenance and exterior walls and ceilings are vapour sealed.

#### MAPLE CREST SHOWHOME

523 - 37 Avenue NW, Edmonton 587.524.2160 maplecrest@bedrockhomes.ca

Job # MPC-0-034599 Lot 150, Block 6, Plan 162 3032

Main Floor 866 SQ FT Second Floor 1121 SQ FT