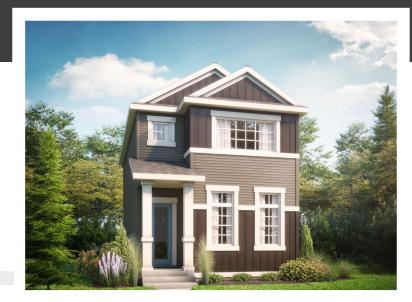

# RUNDLE H

1430 SQ FT 3711-4th Street

#### DETAILS

- Modern 3 bedroom, 2.5 bath, with a 13' high ceiling in the great room.
- Bright triple pane windows in the great room with a stunning linear electric fireplace, a perfect place to entertain.
- Overlook your great room from your kitchen and dining area with a beautiful split-level design. This room division is created with a white and silver metal spindle railing.
- Stunning designer kitchen featuring dark brown cabinetry, white quartz counter tops, and white subway tile backsplash.
- Includes a full Samsung stainless steel appliance package.
- Kitchen sink is a stainless steel, double compartment undermount with pull-down handle sprayer.
- Convenient second floor laundry with ample integrated storage space and linen closet.

- Attractive, high quality, luxury vinyl flooring on the main floor, second floor laundry, and bathrooms. This easy to maintain flooring is water-proof and stain resistant.
- Primary suite includes a large three-piece ensuite, walk-in closet, and bright street facing windows.
- Pot lights with LED bulbs in all light fixtures maximizes energy savings by providing optimal light output for the lowest energy usage.
- 20' x 22' rear concrete parking pad.