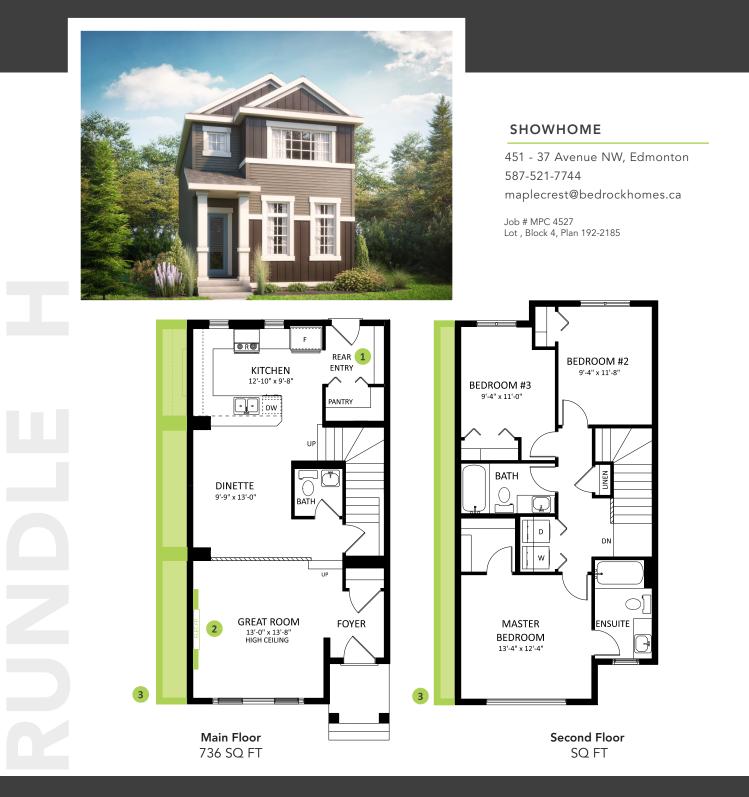

#### MAPLE CREST SHOWHOME

451 - 37 Avenue NW, Edmonton 587-521-7744 maplecrest@bedrockhomes.ca

Job # MPC 4527 Lot , Block , Plan 192-2185

#### DETAILS

- Modern 3 bedroom, 2.5 bath, with a 13' high ceiling in the great room.
- Bright triple pane windows in the great room with a stunning linear electric fireplace, a perfect place to entertain.
- Overlook your great room from your kitchen and dining area with a beautiful split-level design. This room division is created with a white and silver metal spindle railing.
- Stunning designer kitchen featuring dark brown cabinetry, white quartz counter tops, and white subway tile backsplash.
- Includes a full Samsung stainless steel appliance package.
- Kitchen sink is a stainless steel, double compartment undermount with pull-down handle sprayer.
- Convenient second floor laundry with ample integrated storage space and linen closet.

- Attractive, high quality, luxury vinyl flooring on the main floor, second floor laundry, and bathrooms. This easy to maintain flooring is water-proof and stain resistant.
- Primary suite includes a large three-piece ensuite, walk-in closet, and bright street facing windows.
- Pot lights with LED bulbs in all light fixtures maximizes energy savings by providing optimal light output for the lowest energy usage.
- 20' x 22' rear concrete parking pad.