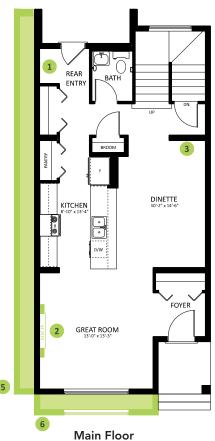

### **DETAILS**

- Inviting and cozy 3 bedroom, 2.5 bath home with large living room, spacious dinette, and kitchen.
- Beautiful linear kitchen with an eating bar, cabinet pantry and a walk through mud room to the rear entry.
- Includes a full Samsung Appliance Package.
- The great room features a bright street-facing window and a stunning linear electric fireplace to keep you and your guests warm.
- Both entries feature convenient built-in benches and plenty of hanging storage space.
- Beautiful metal spindle railings featured in the staircase going up to the second floor.
- Primary Suite has a large bedroom with a dual walk through closet, and a 3-piece ensuite with his and her sinks.
- Convenient second floor laundry with ample storage space and a linen closet.

- Attractive, high quality, luxury vinyl flooring on the main floor, second floor laundry, and bathrooms. This easy to maintain flooring is water-proof and stain resistant.
- Pot lights with LED bulbs in all light fixtures maximizes energy savings by providing optimal light output for the lowest energy usage.
- 20'x 22' concrete garage pad.