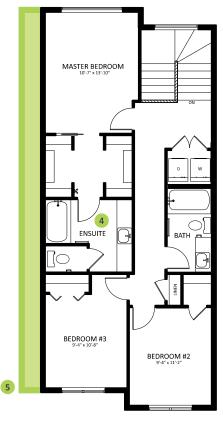

### **DETAILS**

- Inviting and cozy 3 bedroom, 2.5 bath home with large living room, spacious dinette, and kitchen.
- Beautiful linear kitchen with an eating bar, cabinet pantry and a walk through mud room to the rear entry.
- Includes a full Samsung Appliance Package.
- The great room features a bright street-facing window and a stunning linear electric fireplace to keep you and your guests warm.
- Both entries feature convenient built-in benches and plenty of hanging storage space.
- Beautiful metal spindle railings featured in the staircase going up to the second floor.
- Primary Suite has a large bedroom with a dual walk through closet, and a 3-piece ensuite with his and her sinks.
- Convenient second floor laundry with ample storage space and a linen closet.

- Attractive, high quality, luxury vinyl flooring on the main floor, second floor laundry, and bathrooms. This easy to maintain flooring is water-proof and stain resistant.
- Pot lights with LED bulbs in all light fixtures maximizes energy savings by providing optimal light output for the lowest energy usage.
- 20'x 22' concrete garage pad.