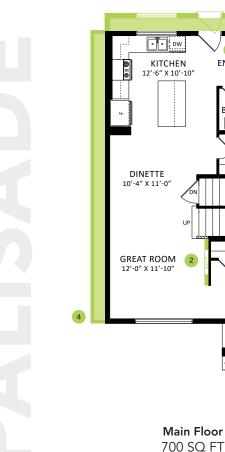

### DETAILS

- This home includes 3 bedrooms, 2.5 bathrooms and an open concept main floor.
- Welcoming great room with bright triple pane windows and a warm linear electric fireplace for friends and family to enjoy. This flows into the dining area, perfect for dinner parties.
- Designer corner kitchen with a flush eating bar, and large pantry with plenty of food storage.
- Clutter-free kitchen with 41" upper cabinets, smooth action metal drawer hardware with soft-close (no slam) mechanisms on all doors and drawers.
- Includes a full stainless steel Samsung Appliance Package.
- A comforting view of your backyard from the kitchen sink
- Primary suite is separated from secondary bedrooms for added privacy. Includes a 3-piece ensuite and a walk-in closet.

- Convenient second floor laundry room and linen closet.
- Kitchen, main floor hallway, foyer, and second floor hallway includes energy saving surface mount LED pot light package.
- High quality luxury vinyl flooring on the main floor, second floor laundry, and bathrooms. Floor is easily maintained as it's water and stain resistant
  - 20' x 22' rear concrete parking pad.