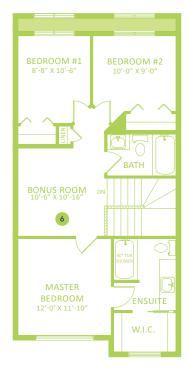

## PALISADE P

1370 SQ FT 3703 -4th Street

1  $\langle$ 

ENTRY

BATH  $\bigcirc$  $\square$ 

PANTRY

FOYER

#### MAPLE CREST SHOWHOME

451 - 37 Avenue NW, Edmonton 587-521-7744 maplecrest@bedrockhomes.ca

Job # MPC-4525 Lot , Block 4, Plan 192-2185

Second Floor SQ FT