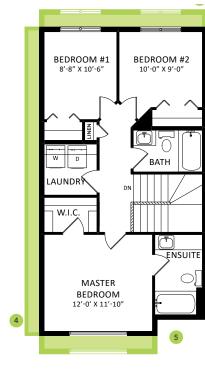

### DETAILS

- This home includes 3 bedrooms, 2.5 bathrooms and an open concept main floor.
- Welcoming great room with bright triple pane windows and a warm linear electric fireplace for friends and family to enjoy. This flows into the dining area, perfect for dinner parties.
- Designer corner kitchen with a flush eating bar, and large pantry with plenty of food storage.
- Clutter-free kitchen with 41" upper cabinets, smooth action metal drawer hardware with soft-close (no slam) mechanisms on all doors and drawers.
- Includes a full stainless steel Samsung Appliance Package.
- A comforting view of your backyard from the kitchen sink
- Primary suite is separated from secondary bedrooms for added privacy. Includes a 3-piece ensuite and a walk-in closet.

- Convenient second floor laundry room and linen closet.
- Kitchen, main floor hallway, foyer, and second floor hallway includes energy saving surface mount LED pot light package.
- High quality luxury vinyl flooring on the main floor, second floor laundry, and bathrooms. Floor is easily maintained as it's water and stain resistant
  - 20' x 22' rear concrete parking pad.