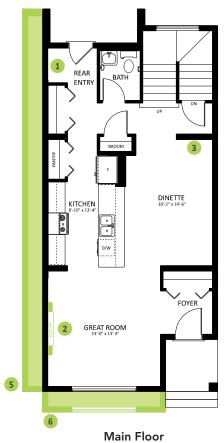

### **DETAILS**

- Modern 3 bedroom, 2.5 bathroom home featuring an open concept main floor.
- Designer linear kitchen with an open eating bar, cabinet pantry, and a walk through mudroom to the rear entry.
- Includes a full Samsung Appliance Package.
- Kitchen is outfitted with bright white cabinetry, grey quartz counter tops, and white subway tile backsplash.
- The great room features a bright street-facing window and a stunning linear electric fireplace to keep you and your guests warm.
- Both entries feature convenient built-in benches and plenty of hanging storage space.
- Beautiful white metal spindle railings featured in the staircase going up to the second floor.
- Primary Suite has a large bedroom with a dual walk through closet, and a 3-piece ensuite with his and her sinks.

- Convenient second floor laundry with ample storage space and a linen closet.
- Attractive, high quality, luxury vinyl flooring on the main floor, second floor laundry, and bathrooms. This easy to maintain flooring is water-proof and stain resistant.
- Pot lights with LED bulbs in all light fixtures maximizes energy savings by providing optimal light output for the lowest energy usage.
- 20'x 22' concrete garage pad.