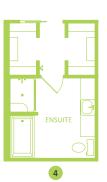

### **DETAILS**

- Modern 3 bedroom, 2.5 bathroom home featuring an open concept main floor.
- Designer linear kitchen with an open eating bar, cabinet pantry, and a walk through mudroom to the rear entry.
- Includes a full Samsung Appliance Package.
- Kitchen is outfitted with bright white cabinetry, grey quartz counter tops, and white subway tile backsplash.
- The great room features a bright street-facing window and a stunning linear electric fireplace to keep you and your guests warm.
- Both entries feature convenient built-in benches and plenty of hanging storage space.
- Beautiful white metal spindle railings featured in the staircase going up to the second floor.
- Primary Suite has a large bedroom with a dual walk through closet, and a 3-piece ensuite with his and her sinks.

- Convenient second floor laundry with ample storage space and a linen closet.
- Attractive, high quality, luxury vinyl flooring on the main floor, second floor laundry, and bathrooms. This easy to maintain flooring is water-proof and stain resistant.
- Pot lights with LED bulbs in all light fixtures maximizes energy savings by providing optimal light output for the lowest energy usage.
- 20'x 22' concrete garage pad.