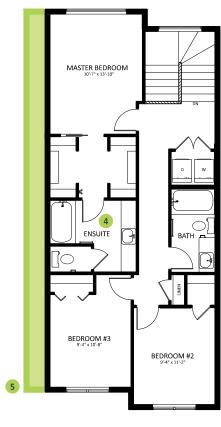

### **DETAILS**

- Modern 3 bedroom, 2.5 bathroom home featuring an open concept main floor.
- Designer linear kitchen with an open eating bar, cabinet pantry, and a walk through mudroom to the rear entry.
- Includes a full Samsung Appliance Package.
- Kitchen is outfitted with bright white cabinetry, grey quartz counter tops, and white subway tile backsplash.
- The great room features a bright street-facing window and a stunning linear electric fireplace to keep you and your guests warm.
- Both entries feature convenient built-in benches and plenty of hanging storage space.
- Beautiful white metal spindle railings featured in the staircase going up to the second floor.
- Primary Suite has a large bedroom with a dual walk through closet, and a 3-piece ensuite with his and her sinks.

- Convenient second floor laundry with ample storage space and a linen closet.
- Attractive, high quality, luxury vinyl flooring on the main floor, second floor laundry, and bathrooms. This easy to maintain flooring is water-proof and stain resistant.
- Pot lights with LED bulbs in all light fixtures maximizes energy savings by providing optimal light output for the lowest energy usage.
- 20'x 22' concrete garage pad.