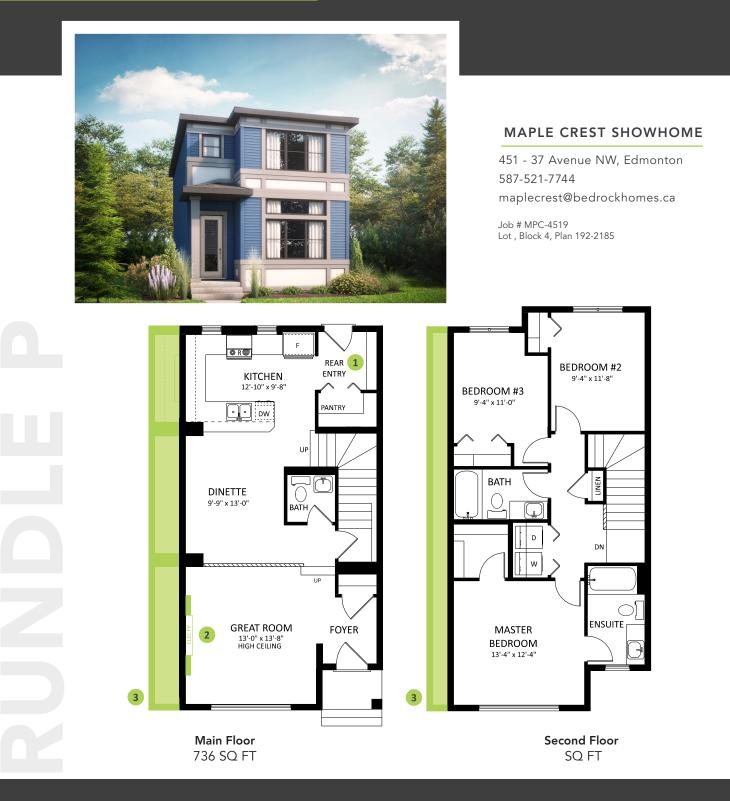

#### MAPLE CREST SHOWHOME

451 - 37 Avenue NW, Edmonton 587-521-7744 maplecrest@bedrockhomes.ca

Job # MPC-4519 Lot , Block , Plan 192-2185

### DETAILS

- Modern 3 bedroom, 2.5 bath, with a 13' high ceiling in the great room.
- Bright windows in the great room with a stunning linear electric fireplace, a perfect place to entertain.
- Overlook your great room from your kitchen and dining area with a beautiful split-level design. This room division • is created with a white and silver metal spindle railing.
- Stunning designer kitchen featuring dark brown cabinetry, white quartz counter tops, and white subway
  tile backsplash.
- Includes a full Samsung stainless steel appliance package.
- Kitchen sink is a stainless steel, double compartment undermount with pull-down handle sprayer.
- Convenient second floor laundry with ample integrated storage space and linen closet.

- Attractive, high quality, luxury vinyl flooring on the main floor, second floor laundry, and bathrooms. This easy to maintain flooring is water-proof and stain resistant.
- Primary suite includes a large three-piece ensuite, walk-in closet, and bright street facing windows.
- Pot lights with LED bulbs in all light fixtures maximizes energy savings by providing optimal light output for the lowest energy usage.
- 20' x 22' rear concrete parking pad.