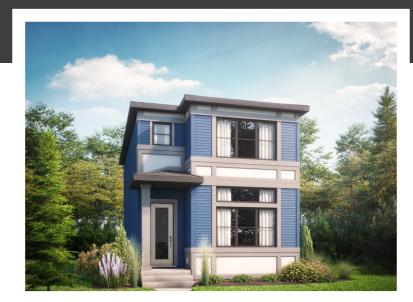

# RUNDLE P

1430 SQ FT 423-37Ave

### DETAILS

- Modern 3 bedroom, 2.5 bath, with a 13' high ceiling in the great room.
- Bright windows in the great room with a stunning linear electric fireplace, a perfect place to entertain.
- Overlook your great room from your kitchen and dining area with a beautiful split-level design. This room division • is created with a white and silver metal spindle railing.
- Stunning designer kitchen featuring dark brown cabinetry, white quartz counter tops, and white subway
  tile backsplash.
- Includes a full Samsung stainless steel appliance package.
- Kitchen sink is a stainless steel, double compartment undermount with pull-down handle sprayer.
- Convenient second floor laundry with ample integrated storage space and linen closet.

- Attractive, high quality, luxury vinyl flooring on the main floor, second floor laundry, and bathrooms. This easy to maintain flooring is water-proof and stain resistant.
- Primary suite includes a large three-piece ensuite, walk-in closet, and bright street facing windows.
- Pot lights with LED bulbs in all light fixtures maximizes energy savings by providing optimal light output for the lowest energy usage.
- 20' x 22' rear concrete parking pad.