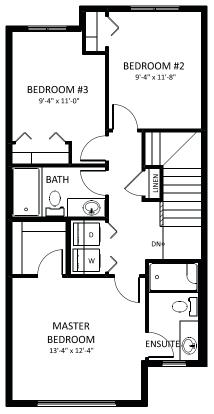

### MAPLE CREST SHOWHOME

523 - 37 Avenue NW, Edmonton 587.524.2160 maplecrest@bedrockhomes.ca

Job # MPC-0-034508 Lot 57, Block 12, Plan 162 3032

Main Floor 736 SQ FT

Second Floor 694 SQ FT

## **DETAILS**

- Contemporary 3 bedroom, 2.5 bath, split-level home, with a 12' high ceiling living room, separated from the dining area.
- Front yard landscaping included, 20'x22' concrete garage pad includes electrical rough-ins.
- Move in ready home with 6 piece brand new Samsung appliances, which include 4 stainless steel finish kitchen appliances and white finish front load washer and dryer with advanced moisture drying sensor.
- Easy to maintain water and stain resistant and yet attractive, high quality, luxury vinyl flooring on the main floor, second floor laundry, and bathrooms.
- Modern clutter-free kitchen with the convenient and easy to use pot and pan drawers and 41" upper cabinets throughout the kitchen.
- Save money on electricity with advanced triple pane low E-Argon filled Energy Star rated windows and doors for high energy efficiency, and minimal outside noise.
- Painted basement floor with a 3 piece bathroom roughed in. The removable 5'x2' dual slider basement windows are wide enough to fit drywall through for future basement development.
- Maintenance free 1¼" thick matching quartz countertops in the kitchen and second floor bathrooms with undermount sinks.