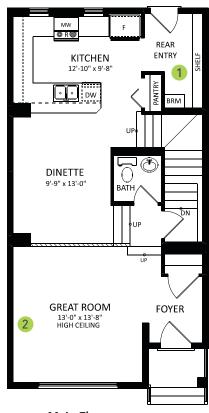

### MAPLE CREST SHOWHOME

523 - 37 Avenue NW, Edmonton 587.524.2160 maplecrest@bedrockhomes.ca

Job # MPC-0-034508 Lot 57, Block 12, Plan 162 3032

Main Floor 736 SQ FT

Second Floor 694 SQ FT

## **DETAILS**

- Contemporary 3 bedroom, 2.5 bath, split-level home, with a 12' high ceiling living room, separated from the dining area.
- Front yard landscaping included, 20'x22' concrete garage pad includes electrical rough-ins.
- Move in ready home with 6 piece brand new Samsung appliances, which include 4 stainless steel finish kitchen appliances and white finish front load washer and dryer with advanced moisture drying sensor.
- Easy to maintain water and stain resistant and yet attractive, high quality, luxury vinyl flooring on the main floor, second floor laundry, and bathrooms.
- Modern clutter-free kitchen with the convenient and easy to use pot and pan drawers and 41" upper cabinets throughout the kitchen.
- Save money on electricity with advanced triple pane low E-Argon filled Energy Star rated windows and doors for high energy efficiency, and minimal outside noise.
- Painted basement floor with a 3 piece bathroom roughed in. The removable 5'x2' dual slider basement windows are wide enough to fit drywall through for future basement development.
- Maintenance free 1¼" thick matching quartz countertops in the kitchen and second floor bathrooms with undermount sinks.