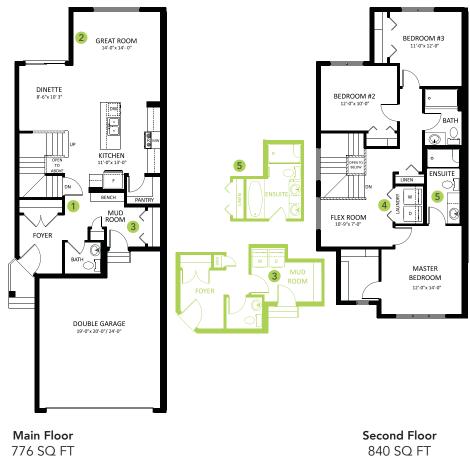

### DETAILS

- Double attached garage duplex with 3 bedrooms, 2.5 bath, second floor flex room, & big ensuite with walk-in closet.
- Upgraded to 9' main floor and modern splatter texture ceiling.
- Also built with a side entrance including sidewalk and lighting. The basement is roughed-in for a 3 piece bath for future development.
- Save money on electricity with advanced triple pane low E-Argon filled Energy Star rated windows and doors for high energy efficiency and minimal outside noise.
- Completed with 6 brand new Samsung appliances which include 4 stainless steel finish kitchen appliances and white finish front load washer and dryer with advanced moisture drying sensor.
- Great party walls make great neighbours! Each half of the duplex has it's own 2'x4' wall which means no shared studs and floor joist eliminating vibration.
- High quality luxury vinyl flooring on the main floor, second floor laundry, and bathrooms. The floor is easy to maintain and is water and stain resistant
- Built to last. Garage foundation is poured at the same depth as the basement, to prevent garage slab damage and reduce shifting of the living space above garage.

- Upgraded overhead garage door with 8 panel Stockton glass and Wi-Fi enabled garage door opener with two remotes.
- Leading edge high efficiency mechanical system controlled by Ecobee smart thermostat and Brilliant Home System (Alexa built-in), Ring video doorbell, Weiser Halo Wi-Fi Smart Lock with touch screen.
- Weather resistant precast concrete exterior steps that requires no maintenance and the exterior walls and ceilings are vapour sealed.
- High-efficient, energy saving LED light bulbs in all light fixtures.
- Painted basement floor and the removable 5' x 2' dual slider basement windows are wide enough to fit drywall through for future basement development.