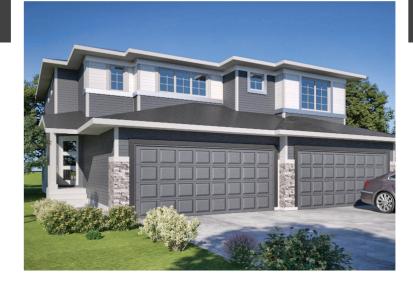

# CAVELL PHOENIX I

1616 SQ FT 227 - 39 Ave NW

#### MAPLE CREST SHOWHOME

523 - 37 Avenue NW, Edmonton 587.524.2160 maplecrest@bedrockhomes.ca

Job # MPC-0-034354 Lot 24, Block 16, Plan 182 2333

### DETAILS

- Double attached garage duplex with 3 bedrooms, 2.5 bath, second floor flex room, & big ensuite with walk-in closet.
- Upgraded to 9' main floor and modern splatter texture ceiling.
- Also built with a side entrance including sidewalk and lighting. The basement is roughed-in for a 3 piece bath for future development.
- Save money on electricity with advanced triple pane low E-Argon filled Energy Star rated windows and doors for high energy efficiency and minimal outside noise.
- Completed with 6 brand new Samsung appliances which include 4 stainless steel finish kitchen appliances and white finish front load washer and dryer with advanced moisture drying sensor.
- Great party walls make great neighbours! Each half of the duplex has it's own 2'x4' wall which means no shared studs and floor joist eliminating vibration.
- High quality luxury vinyl flooring on the main floor, second floor laundry, and bathrooms. The floor is easy to maintain and is water and stain resistant
- Built to last. Garage foundation is poured at the same depth as the basement, to prevent garage slab damage and reduce shifting of the living space above garage.