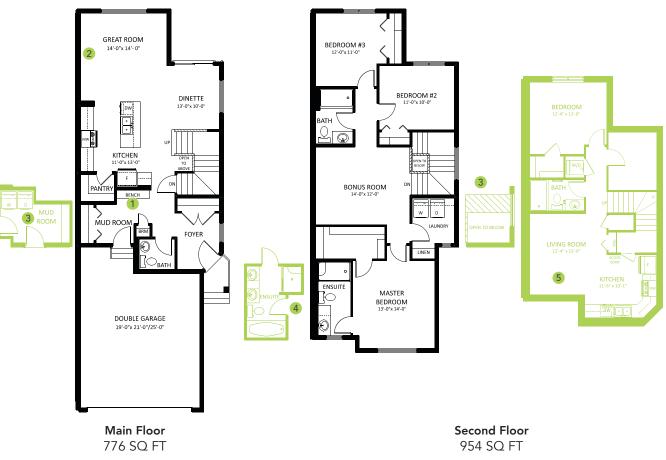

#### DETAILS

- Cozy up to your linear electric fireplace in a 9' ceiling main floor, this single attached garage half-duplex with 3 bedrooms, 2.5 bath and second floor laundry.
- Built with side entry including sidewalk and lighting. The basement is roughed in for a 3 piece bath for future development.
- Leading edge high-efficiency mechanical system controlled by Ecobee smart thermostat and Brilliant Home System (Alexa built-in), Ring video doorbell, Weiser Halo Wi-Fi Smart Lock with touch screen.
- Includes six brand new energy rated Samsung appliances. Four stainless steel finish appliances complete the kitchen and a white finish front load washer and dryer with advanced moisture drying sensor compliment your laundry area.
- Kitchen sink is a stainless steel, double compartment undermount with pull-down handle sprayer. Customized drip tray underneath the sink.
- Low VOC, 1¼" thick maintenance free quartz counter top in the main kitchen and second floor bathrooms with undermount sink.
- Save money on electricity with advanced triple pane low E-Argon filled Energy Star rated windows and doors for high energy efficiency and minimal outside noise.

- Décor pleasing high quality, luxury vinyl flooring on the main floor, second floor laundry, and bathrooms. The floor is easy to maintain and is water and stain resistant.
- Built to last. Garage foundation is poured at the same depth as the basement to prevent garage slab damage and reduce shifting of the living space above garage.
- Upgraded overhead garage door with 8 panel Stockton glass and Wi-Fi enabled garage door opener with two remotes.
- Painted basement floor and the removable 5' x 2' dual slider basement windows are wide enough to fit drywall through for future basement development.
- Equipped with a carbon monoxide detector, high efficiency 2-stage furnace, humidifier and HRV (Heat Recovery Ventilation) system - provides fresh air and improve climate control while saving energy by reducing heating requirements.
- Weather-resistant precast concrete exterior steps that requires no maintenance and the exterior walls and ceilings are vapour sealed.